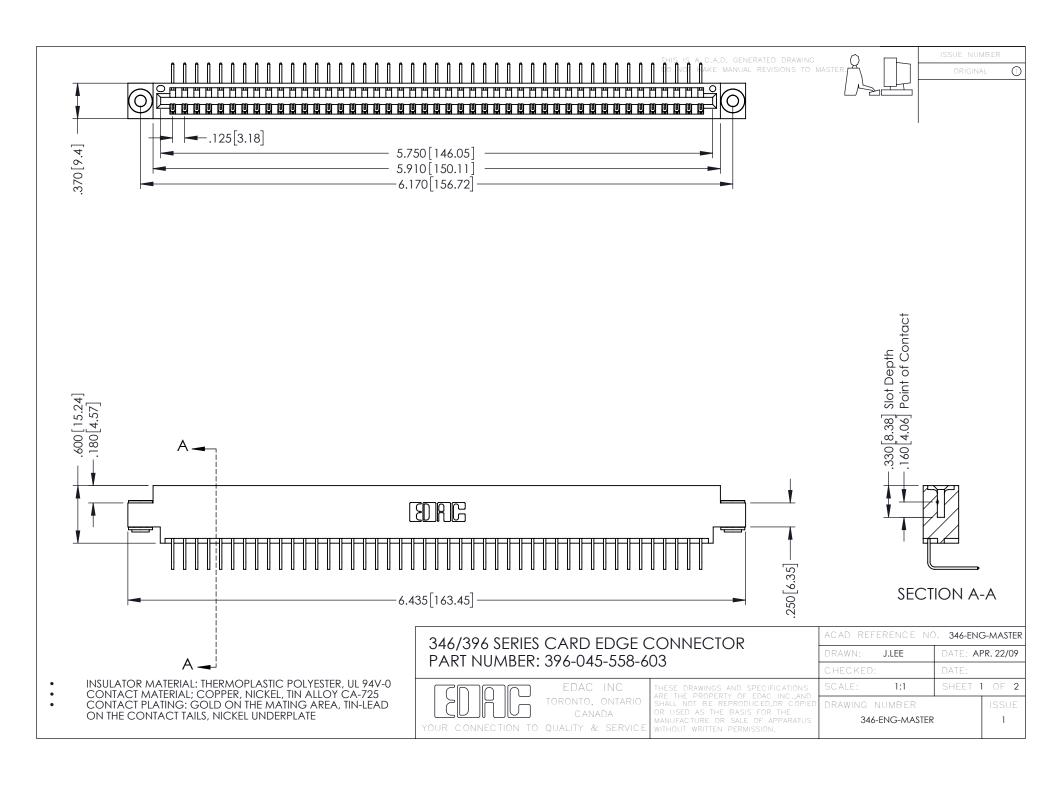

**Contact Code 555** 

**Contact Code 556** 

INSULATOR MATERIAL: THERMOPLASTIC POLYESTER, UL 94V-0 CONTACT MATERIAL; COPPER, NICKEL, TIN ALLOY CA-725

CONTACT PLATING: GOLD ON THE MATING AREA, TIN-LEAD ON THE CONTACT TAILS, NICKEL UNDERPLATE

## 346/396 SERIES CARD EDGE CONNECTOR CONTACT CODE 555,556,558,559,560 DIMENSIONS

YOUR CONNECTION TO QUALITY & SERVICE

|   | ACAD REFERENCE NO. 346-ENG-MASTER |                  |
|---|-----------------------------------|------------------|
|   | DRAWN: J.LEE                      | DATE: APR. 22/09 |
|   | CHECKED:                          | DATE:            |
|   | SCALE: 1:1                        | SHEET 2 OF 2     |
| D | DRAWING NUMBER                    | ISSUE            |

346-ENG-MASTER