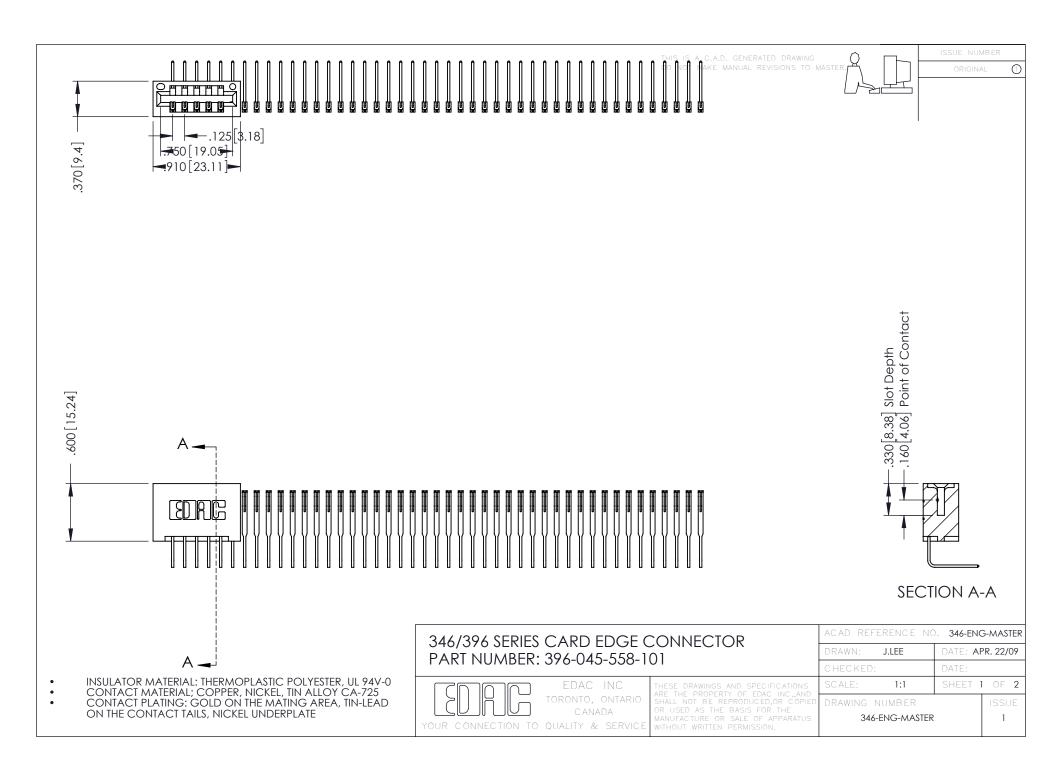

**Contact Code 555** 

**Contact Code 556** 

INSULATOR MATERIAL: THERMOPLASTIC POLYESTER, UL 94V-0 CONTACT MATERIAL; COPPER, NICKEL, TIN ALLOY CA-725

CONTACT PLATING: GOLD ON THE MATING AREA, TIN-LEAD ON THE CONTACT TAILS, NICKEL UNDERPLATE

## 346/396 SERIES CARD EDGE CONNECTOR CONTACT CODE 555,556,558,559,560 DIMENSIONS

YOUR CONNECTION TO QUALITY & SERVICE

|   | ACAD REFERENCE NO. 346-ENG-MASTER |                  |
|---|-----------------------------------|------------------|
|   | DRAWN: J.LEE                      | DATE: APR. 22/09 |
|   | CHECKED:                          | DATE:            |
|   | SCALE: 1:1                        | SHEET 2 OF 2     |
| D | DRAWING NUMBER                    | ISSUE            |