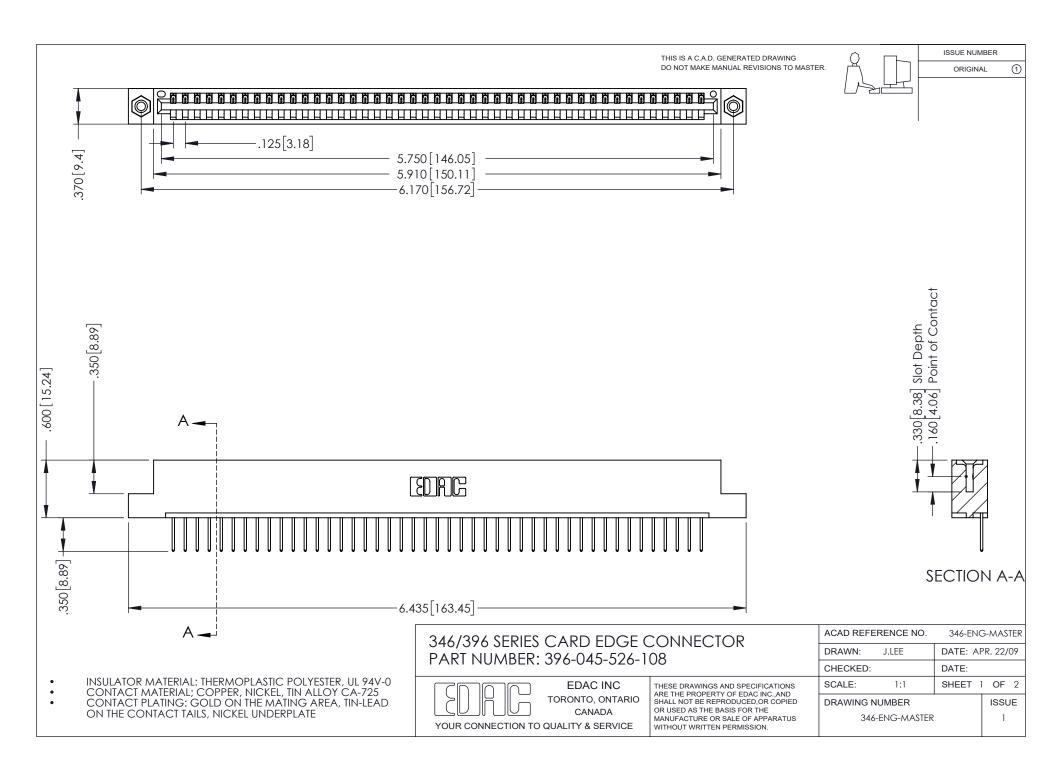

## **Contact Code 556**

INSULATOR MATERIAL: THERMOPLASTIC POLYESTER, UL 94V-0 CONTACT MATERIAL; COPPER, NICKEL, TIN ALLOY CA-725 CONTACT PLATING: GOLD ON THE MATING AREA, TIN-LEAD

ON THE CONTACT TAILS, NICKEL UNDERPLATE

## 346/396 SERIES CARD EDGE CONNECTOR CONTACT CODE 555,556,558,559,560 DIMENSIONS

YOUR CONNECTION TO QUALITY & SERVICE

**EDAC INC** TORONTO, ONTARIO CANADA

THESE DRAWINGS AND SPECIFICATIONS ARE THE PROPERTY OF EDAC INC.,AND SHALL NOT BE REPRODUCED, OR COPIED OR USED AS THE BASIS FOR THE MANUFACTURE OR SALE OF APPARATUS WITHOUT WRITTEN PERMISSION.