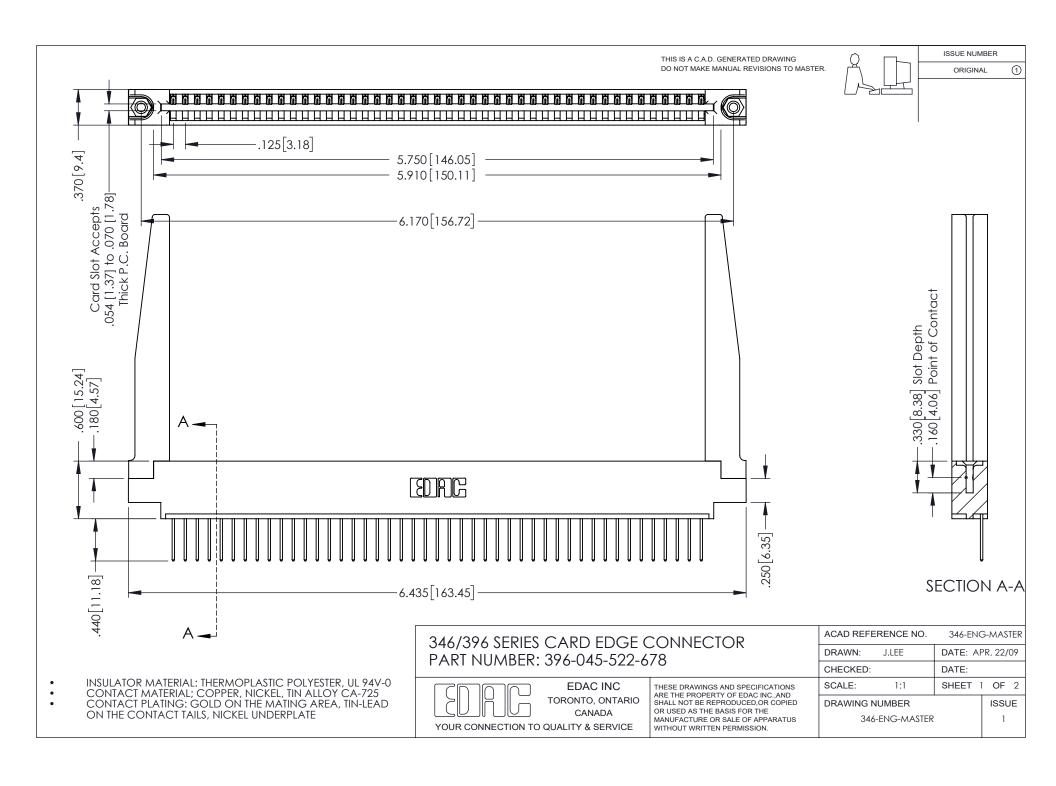

## **Contact Code 556**

INSULATOR MATERIAL: THERMOPLASTIC POLYESTER, UL 94V-0 CONTACT MATERIAL; COPPER, NICKEL, TIN ALLOY CA-725 CONTACT PLATING: GOLD ON THE MATING AREA, TIN-LEAD

ON THE CONTACT TAILS, NICKEL UNDERPLATE

## 346/396 SERIES CARD EDGE CONNECTOR CONTACT CODE 555,556,558,559,560 DIMENSIONS

YOUR CONNECTION TO QUALITY & SERVICE

**EDAC INC** TORONTO, ONTARIO CANADA

THESE DRAWINGS AND SPECIFICATIONS ARE THE PROPERTY OF EDAC INC.,AND SHALL NOT BE REPRODUCED, OR COPIED OR USED AS THE BASIS FOR THE MANUFACTURE OR SALE OF APPARATUS WITHOUT WRITTEN PERMISSION.