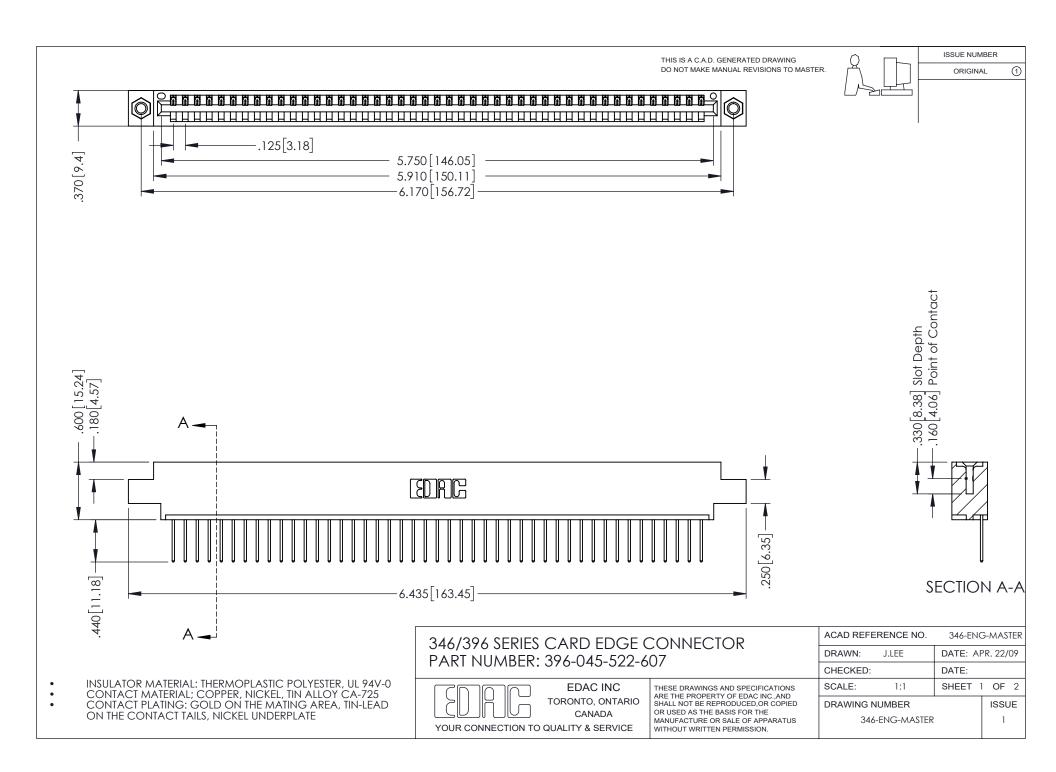

## **Contact Code 556**

INSULATOR MATERIAL: THERMOPLASTIC POLYESTER, UL 94V-0 CONTACT MATERIAL; COPPER, NICKEL, TIN ALLOY CA-725 CONTACT PLATING: GOLD ON THE MATING AREA, TIN-LEAD

ON THE CONTACT TAILS, NICKEL UNDERPLATE

## 346/396 SERIES CARD EDGE CONNECTOR CONTACT CODE 555,556,558,559,560 DIMENSIONS

YOUR CONNECTION TO QUALITY & SERVICE

**EDAC INC** TORONTO, ONTARIO CANADA

THESE DRAWINGS AND SPECIFICATIONS ARE THE PROPERTY OF EDAC INC.,AND SHALL NOT BE REPRODUCED, OR COPIED OR USED AS THE BASIS FOR THE MANUFACTURE OR SALE OF APPARATUS WITHOUT WRITTEN PERMISSION.