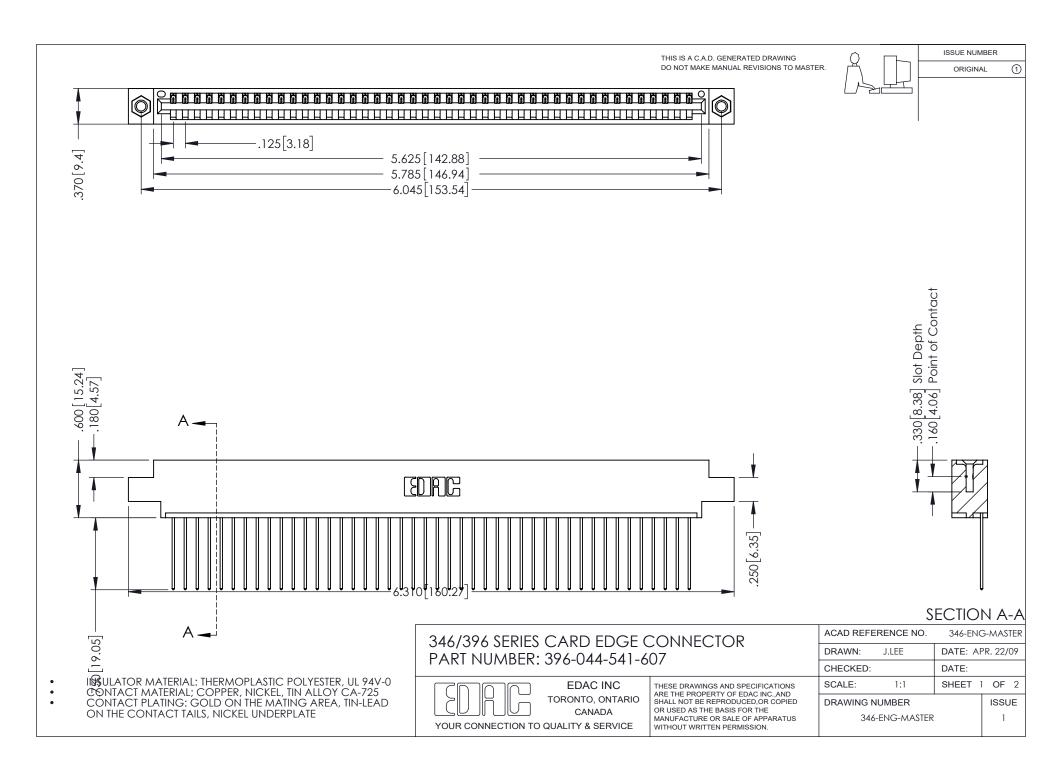

## **Contact Code 556**

INSULATOR MATERIAL: THERMOPLASTIC POLYESTER, UL 94V-0 CONTACT MATERIAL; COPPER, NICKEL, TIN ALLOY CA-725 CONTACT PLATING: GOLD ON THE MATING AREA, TIN-LEAD

ON THE CONTACT TAILS, NICKEL UNDERPLATE

## 346/396 SERIES CARD EDGE CONNECTOR CONTACT CODE 555,556,558,559,560 DIMENSIONS

YOUR CONNECTION TO QUALITY & SERVICE

**EDAC INC** TORONTO, ONTARIO CANADA

THESE DRAWINGS AND SPECIFICATIONS ARE THE PROPERTY OF EDAC INC.,AND SHALL NOT BE REPRODUCED, OR COPIED OR USED AS THE BASIS FOR THE MANUFACTURE OR SALE OF APPARATUS WITHOUT WRITTEN PERMISSION.