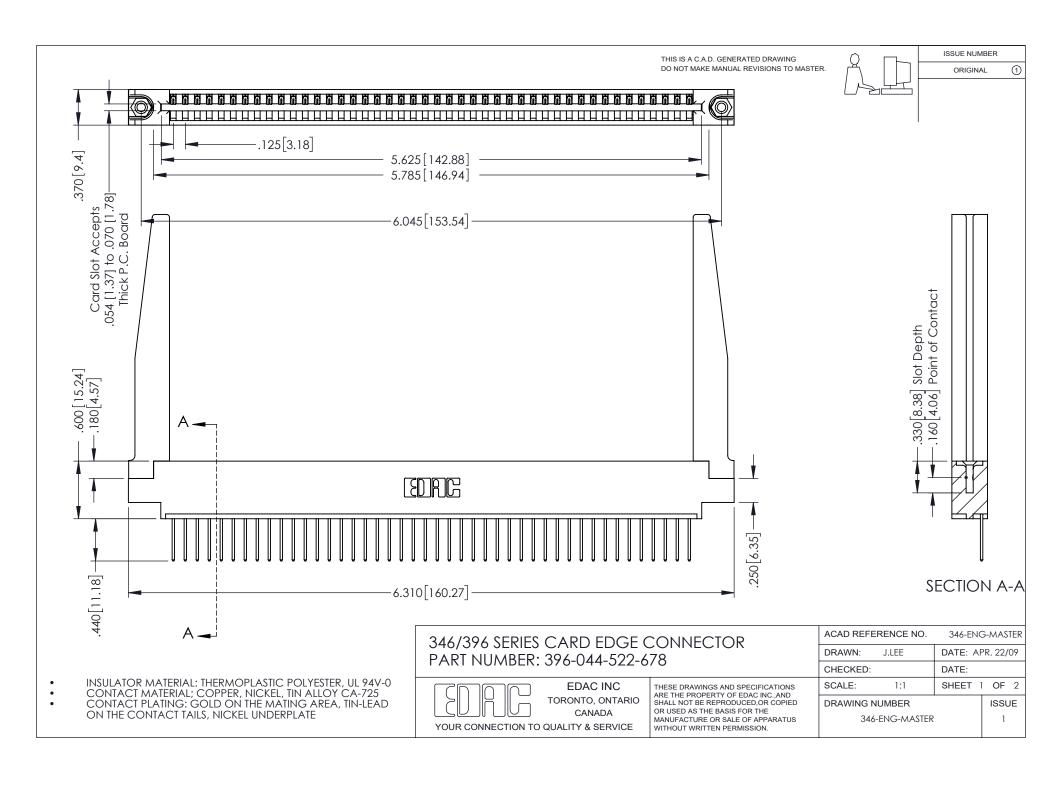

## **Contact Code 556**

INSULATOR MATERIAL: THERMOPLASTIC POLYESTER, UL 94V-0 CONTACT MATERIAL; COPPER, NICKEL, TIN ALLOY CA-725 CONTACT PLATING: GOLD ON THE MATING AREA, TIN-LEAD

ON THE CONTACT TAILS, NICKEL UNDERPLATE

## 346/396 SERIES CARD EDGE CONNECTOR CONTACT CODE 555,556,558,559,560 DIMENSIONS

YOUR CONNECTION TO QUALITY & SERVICE

**EDAC INC** TORONTO, ONTARIO CANADA

THESE DRAWINGS AND SPECIFICATIONS ARE THE PROPERTY OF EDAC INC.,AND SHALL NOT BE REPRODUCED, OR COPIED OR USED AS THE BASIS FOR THE MANUFACTURE OR SALE OF APPARATUS WITHOUT WRITTEN PERMISSION.