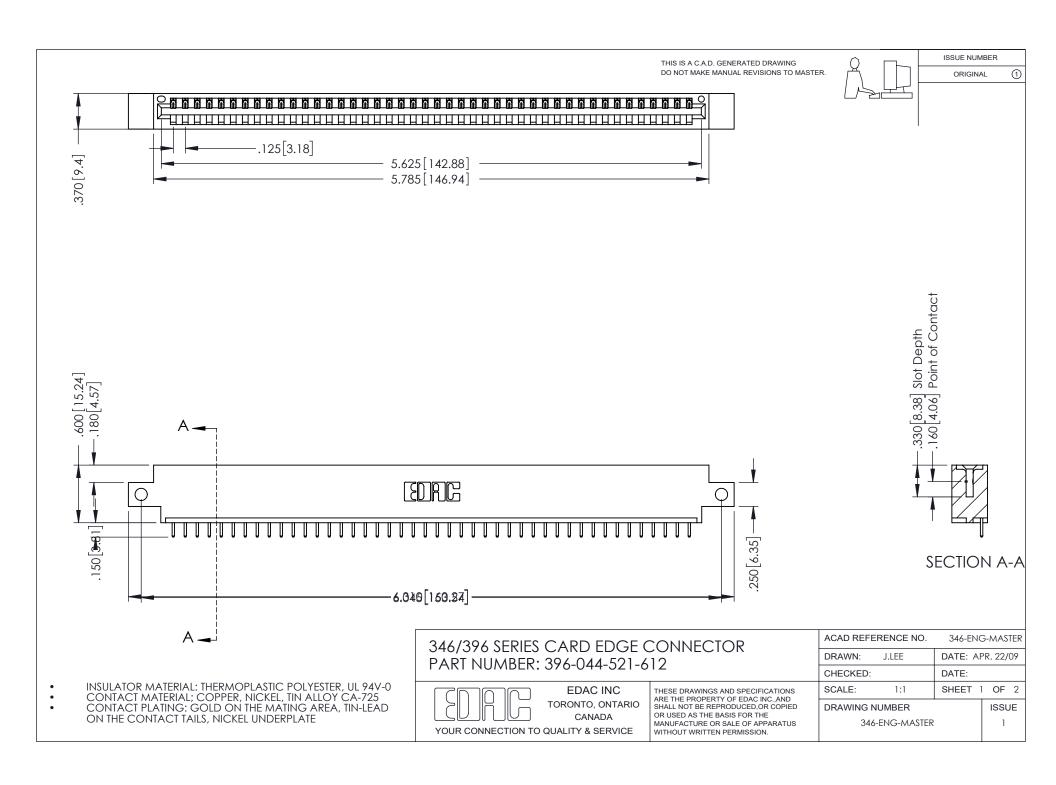

## **Contact Code 556**

INSULATOR MATERIAL: THERMOPLASTIC POLYESTER, UL 94V-0 CONTACT MATERIAL; COPPER, NICKEL, TIN ALLOY CA-725 CONTACT PLATING: GOLD ON THE MATING AREA, TIN-LEAD

ON THE CONTACT TAILS, NICKEL UNDERPLATE

## 346/396 SERIES CARD EDGE CONNECTOR CONTACT CODE 555,556,558,559,560 DIMENSIONS

YOUR CONNECTION TO QUALITY & SERVICE

**EDAC INC** TORONTO, ONTARIO CANADA

THESE DRAWINGS AND SPECIFICATIONS ARE THE PROPERTY OF EDAC INC.,AND SHALL NOT BE REPRODUCED, OR COPIED OR USED AS THE BASIS FOR THE MANUFACTURE OR SALE OF APPARATUS WITHOUT WRITTEN PERMISSION.