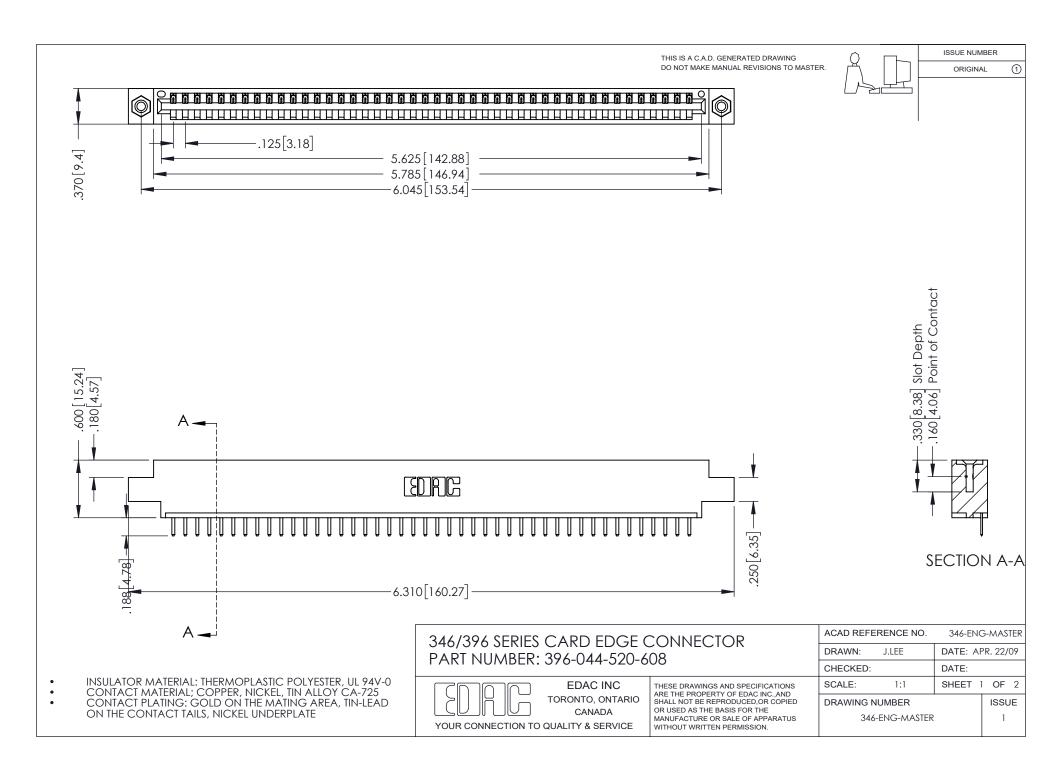

## **Contact Code 556**

INSULATOR MATERIAL: THERMOPLASTIC POLYESTER, UL 94V-0 CONTACT MATERIAL; COPPER, NICKEL, TIN ALLOY CA-725 CONTACT PLATING: GOLD ON THE MATING AREA, TIN-LEAD

ON THE CONTACT TAILS, NICKEL UNDERPLATE

## 346/396 SERIES CARD EDGE CONNECTOR CONTACT CODE 555,556,558,559,560 DIMENSIONS

YOUR CONNECTION TO QUALITY & SERVICE

**EDAC INC** TORONTO, ONTARIO CANADA

THESE DRAWINGS AND SPECIFICATIONS ARE THE PROPERTY OF EDAC INC.,AND SHALL NOT BE REPRODUCED, OR COPIED OR USED AS THE BASIS FOR THE MANUFACTURE OR SALE OF APPARATUS WITHOUT WRITTEN PERMISSION.

|  | ACAD REFERENCE NO. | 346-ENG-MASTER   |
|--|--------------------|------------------|
|  | DRAWN: J.LEE       | DATE: APR. 22/09 |
|  | CHECKED:           | DATE:            |
|  | SCALE: 1:1         | SHEET 2 OF 2     |
|  | DRAWING NUMBER     | ISSUE            |
|  | 346-ENG-MASTER     | 1                |