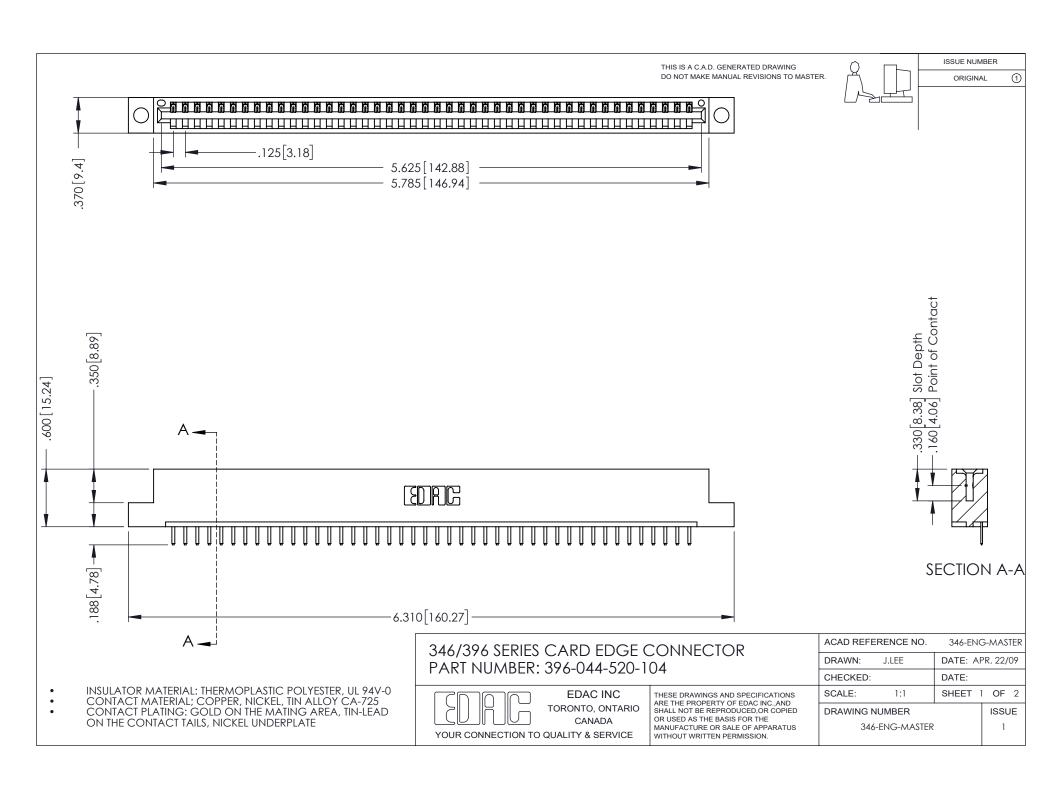

ISSUE NUMBER ORIGINAL 1

## **Contact Code 556**

INSULATOR MATERIAL: THERMOPLASTIC POLYESTER, UL 94V-0 CONTACT MATERIAL; COPPER, NICKEL, TIN ALLOY CA-725 CONTACT PLATING: GOLD ON THE MATING AREA, TIN-LEAD

ON THE CONTACT TAILS, NICKEL UNDERPLATE

## 346/396 SERIES CARD EDGE CONNECTOR CONTACT CODE 555,556,558,559,560 DIMENSIONS

YOUR CONNECTION TO QUALITY & SERVICE

**EDAC INC** TORONTO, ONTARIO CANADA

THESE DRAWINGS AND SPECIFICATIONS ARE THE PROPERTY OF EDAC INC.,AND SHALL NOT BE REPRODUCED, OR COPIED OR USED AS THE BASIS FOR THE MANUFACTURE OR SALE OF APPARATUS WITHOUT WRITTEN PERMISSION.

|  | ACAD REFERENCE NO. | 346-ENG-MASTER   |
|--|--------------------|------------------|
|  | DRAWN: J.LEE       | DATE: APR. 22/09 |
|  | CHECKED:           | DATE:            |
|  | SCALE: 1:1         | SHEET 2 OF 2     |
|  | DRAWING NUMBER     | ISSUE            |
|  | 346-ENG-MASTER     | 1                |