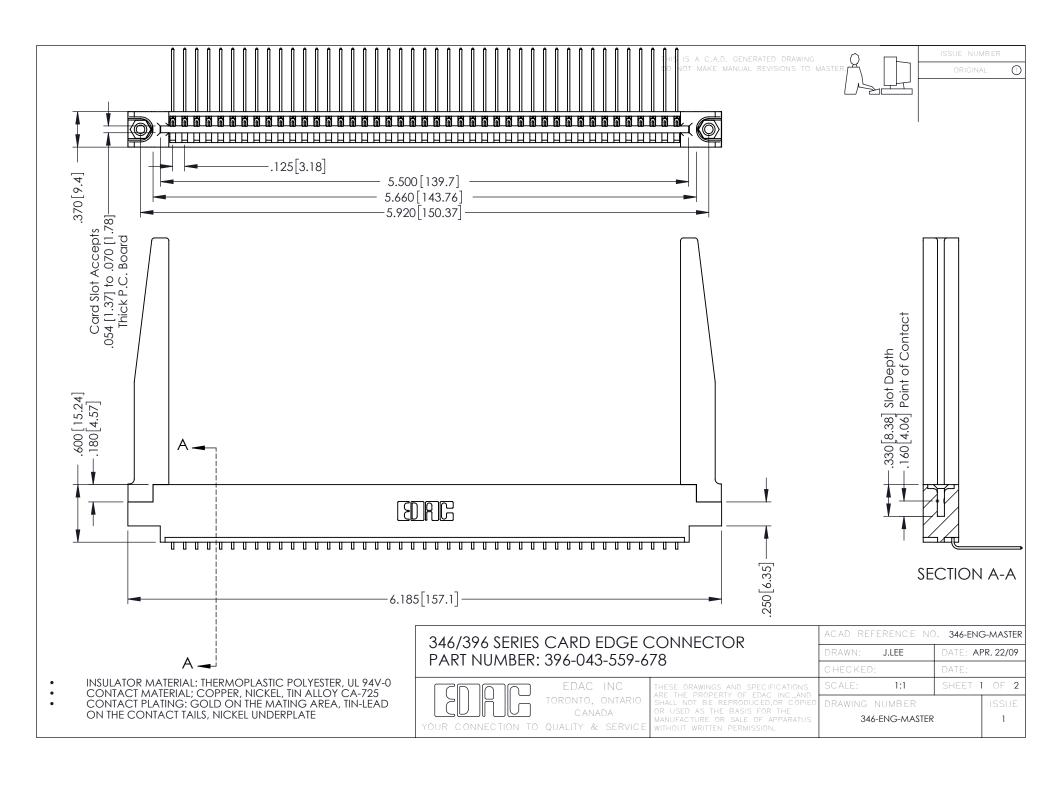

**Contact Code 555** 

**Contact Code 556** 

INSULATOR MATERIAL: THERMOPLASTIC POLYESTER, UL 94V-0 CONTACT MATERIAL; COPPER, NICKEL, TIN ALLOY CA-725

CONTACT PLATING: GOLD ON THE MATING AREA, TIN-LEAD ON THE CONTACT TAILS, NICKEL UNDERPLATE