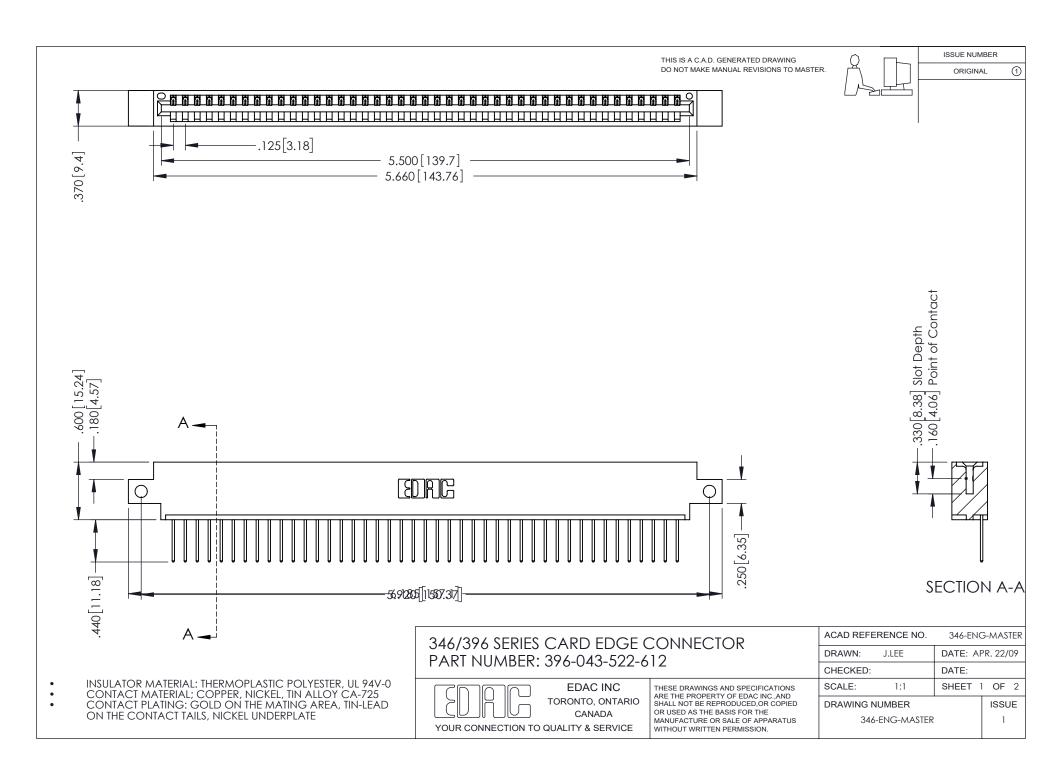

## **Contact Code 556**

INSULATOR MATERIAL: THERMOPLASTIC POLYESTER, UL 94V-0 CONTACT MATERIAL; COPPER, NICKEL, TIN ALLOY CA-725 CONTACT PLATING: GOLD ON THE MATING AREA, TIN-LEAD

ON THE CONTACT TAILS, NICKEL UNDERPLATE

## 346/396 SERIES CARD EDGE CONNECTOR CONTACT CODE 555,556,558,559,560 DIMENSIONS

YOUR CONNECTION TO QUALITY & SERVICE

**EDAC INC** TORONTO, ONTARIO CANADA

THESE DRAWINGS AND SPECIFICATIONS ARE THE PROPERTY OF EDAC INC.,AND SHALL NOT BE REPRODUCED, OR COPIED OR USED AS THE BASIS FOR THE MANUFACTURE OR SALE OF APPARATUS WITHOUT WRITTEN PERMISSION.