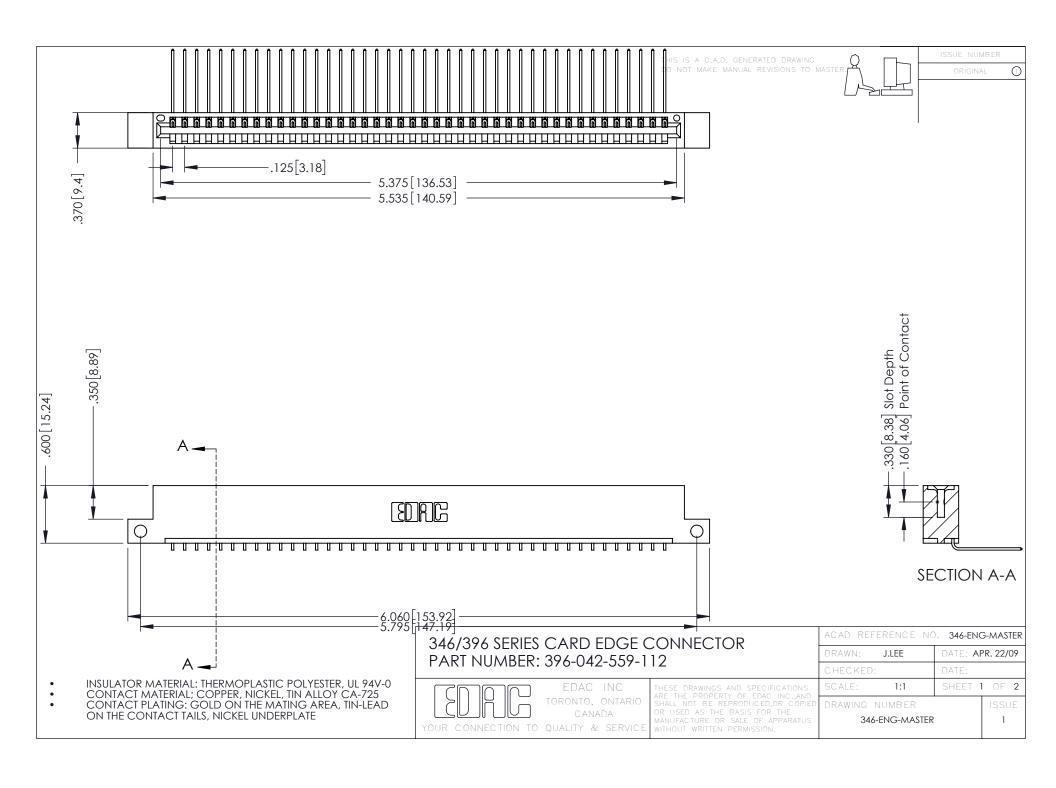

**Contact Code 555** 

**Contact Code 556** 

INSULATOR MATERIAL: THERMOPLASTIC POLYESTER, UL 94V-0 CONTACT MATERIAL; COPPER, NICKEL, TIN ALLOY CA-725

CONTACT PLATING: GOLD ON THE MATING AREA, TIN-LEAD ON THE CONTACT TAILS, NICKEL UNDERPLATE

## 346/396 SERIES CARD EDGE CONNECTOR CONTACT CODE 555,556,558,559,560 DIMENSIONS

YOUR CONNECTION TO QUALITY & SERVICE

|   | ACAD REFERENCE NO. 346-ENG-MASTER |                  |
|---|-----------------------------------|------------------|
|   | DRAWN: J.LEE                      | DATE: APR. 22/09 |
|   | CHECKED:                          | DATE:            |
|   | SCALE: 1:1                        | SHEET 2 OF 2     |
| D | DRAWING NUMBER                    | ISSUE            |

346-ENG-MASTER