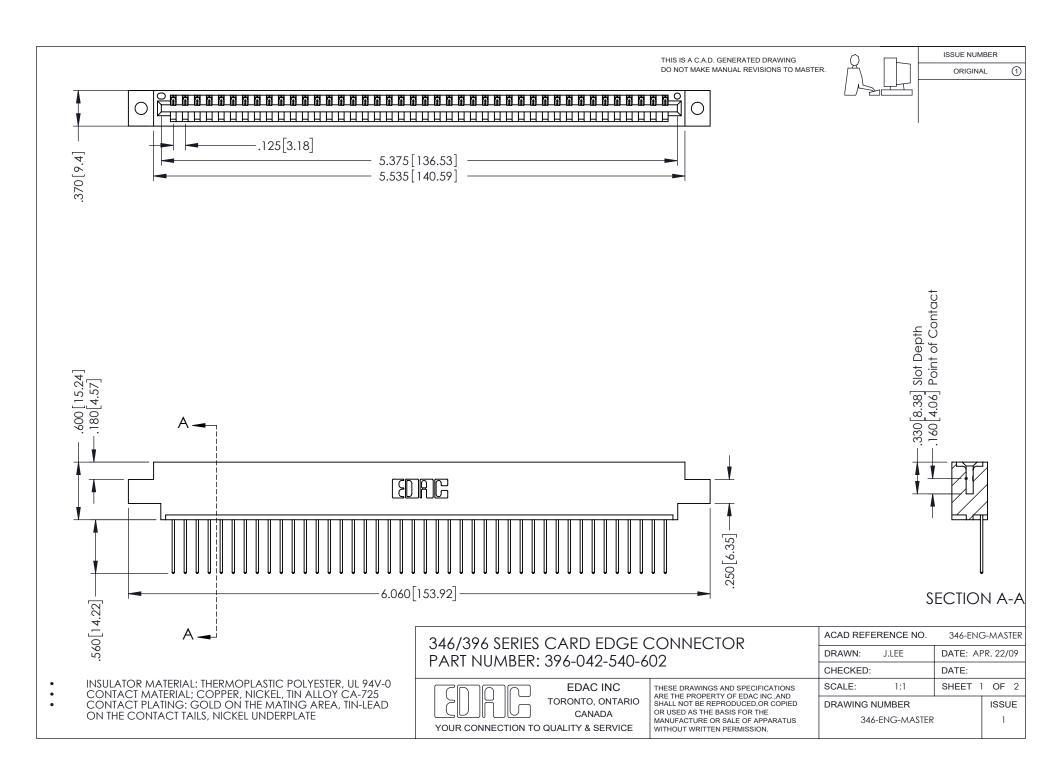

## **Contact Code 556**

INSULATOR MATERIAL: THERMOPLASTIC POLYESTER, UL 94V-0 CONTACT MATERIAL; COPPER, NICKEL, TIN ALLOY CA-725 CONTACT PLATING: GOLD ON THE MATING AREA, TIN-LEAD

ON THE CONTACT TAILS, NICKEL UNDERPLATE

## 346/396 SERIES CARD EDGE CONNECTOR CONTACT CODE 555,556,558,559,560 DIMENSIONS

YOUR CONNECTION TO QUALITY & SERVICE

**EDAC INC** TORONTO, ONTARIO CANADA

THESE DRAWINGS AND SPECIFICATIONS ARE THE PROPERTY OF EDAC INC.,AND SHALL NOT BE REPRODUCED, OR COPIED OR USED AS THE BASIS FOR THE MANUFACTURE OR SALE OF APPARATUS WITHOUT WRITTEN PERMISSION.