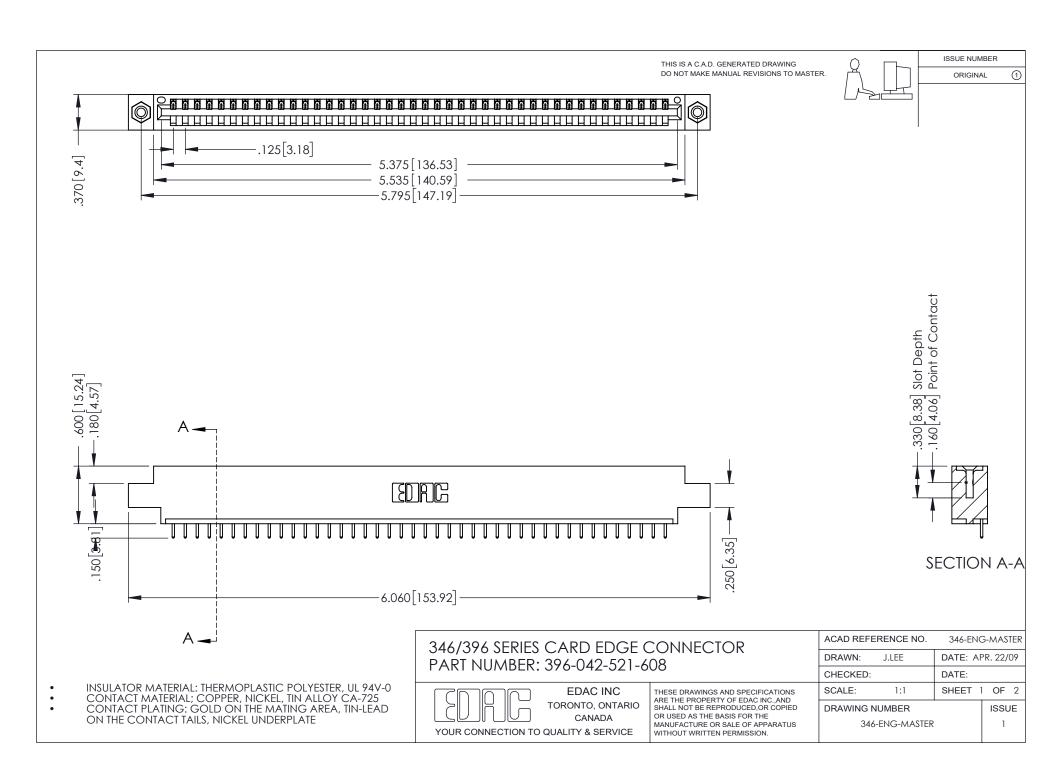

## **Contact Code 556**

INSULATOR MATERIAL: THERMOPLASTIC POLYESTER, UL 94V-0 CONTACT MATERIAL; COPPER, NICKEL, TIN ALLOY CA-725 CONTACT PLATING: GOLD ON THE MATING AREA, TIN-LEAD

ON THE CONTACT TAILS, NICKEL UNDERPLATE

## 346/396 SERIES CARD EDGE CONNECTOR CONTACT CODE 555,556,558,559,560 DIMENSIONS

YOUR CONNECTION TO QUALITY & SERVICE

**EDAC INC** TORONTO, ONTARIO CANADA

THESE DRAWINGS AND SPECIFICATIONS ARE THE PROPERTY OF EDAC INC.,AND SHALL NOT BE REPRODUCED, OR COPIED OR USED AS THE BASIS FOR THE MANUFACTURE OR SALE OF APPARATUS WITHOUT WRITTEN PERMISSION.