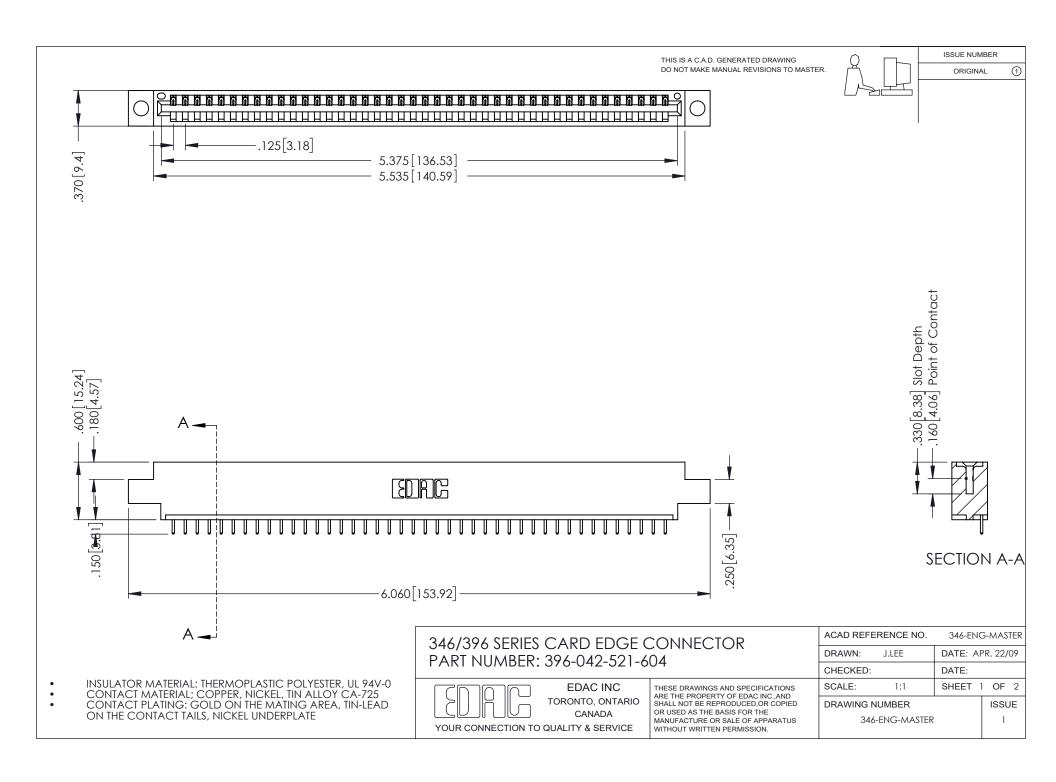

## **Contact Code 556**

INSULATOR MATERIAL: THERMOPLASTIC POLYESTER, UL 94V-0 CONTACT MATERIAL; COPPER, NICKEL, TIN ALLOY CA-725 CONTACT PLATING: GOLD ON THE MATING AREA, TIN-LEAD

ON THE CONTACT TAILS, NICKEL UNDERPLATE

## 346/396 SERIES CARD EDGE CONNECTOR CONTACT CODE 555,556,558,559,560 DIMENSIONS

YOUR CONNECTION TO QUALITY & SERVICE

**EDAC INC** TORONTO, ONTARIO CANADA

THESE DRAWINGS AND SPECIFICATIONS ARE THE PROPERTY OF EDAC INC.,AND SHALL NOT BE REPRODUCED, OR COPIED OR USED AS THE BASIS FOR THE MANUFACTURE OR SALE OF APPARATUS WITHOUT WRITTEN PERMISSION.