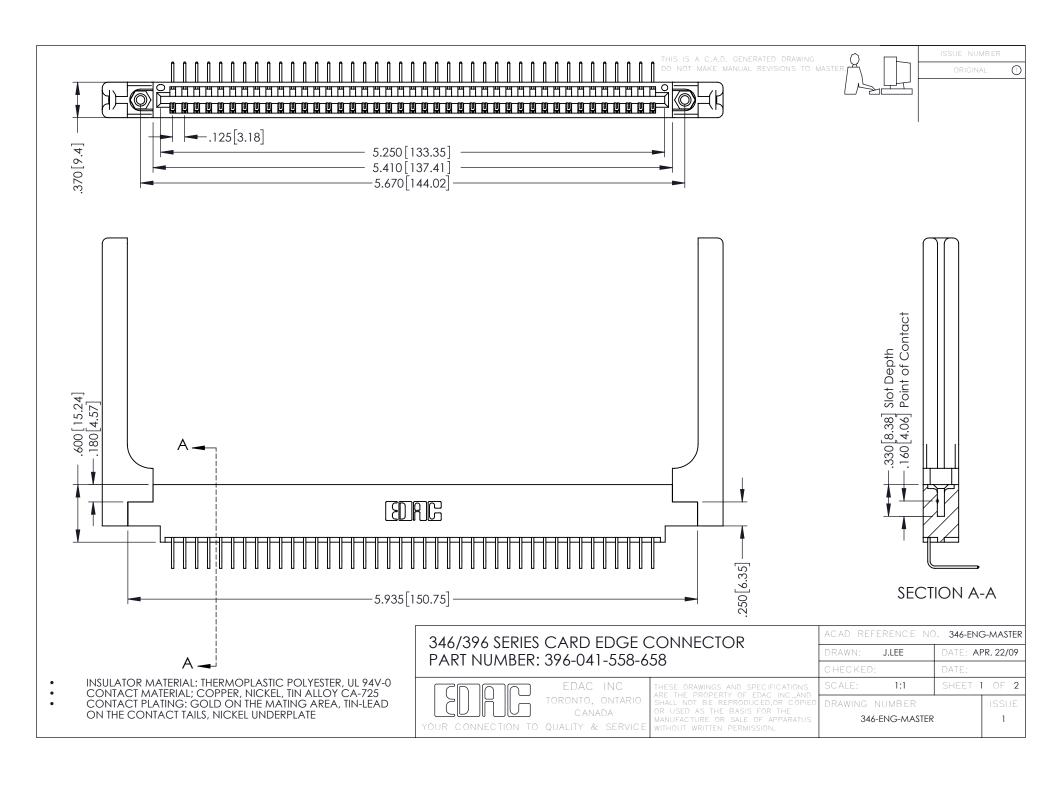

**Contact Code 555** 

**Contact Code 556** 

INSULATOR MATERIAL: THERMOPLASTIC POLYESTER, UL 94V-0 CONTACT MATERIAL; COPPER, NICKEL, TIN ALLOY CA-725

CONTACT PLATING: GOLD ON THE MATING AREA, TIN-LEAD ON THE CONTACT TAILS, NICKEL UNDERPLATE

## 346/396 SERIES CARD EDGE CONNECTOR CONTACT CODE 555,556,558,559,560 DIMENSIONS

YOUR CONNECTION TO QUALITY & SERVICE

|   | ACAD REFERENCE NO. 346-ENG-MASTER |                  |
|---|-----------------------------------|------------------|
|   | DRAWN: J.LEE                      | DATE: APR. 22/09 |
|   | CHECKED:                          | DATE:            |
|   | SCALE: 1:1                        | SHEET 2 OF 2     |
| D | DRAWING NUMBER                    | ISSUE            |

346-ENG-MASTER