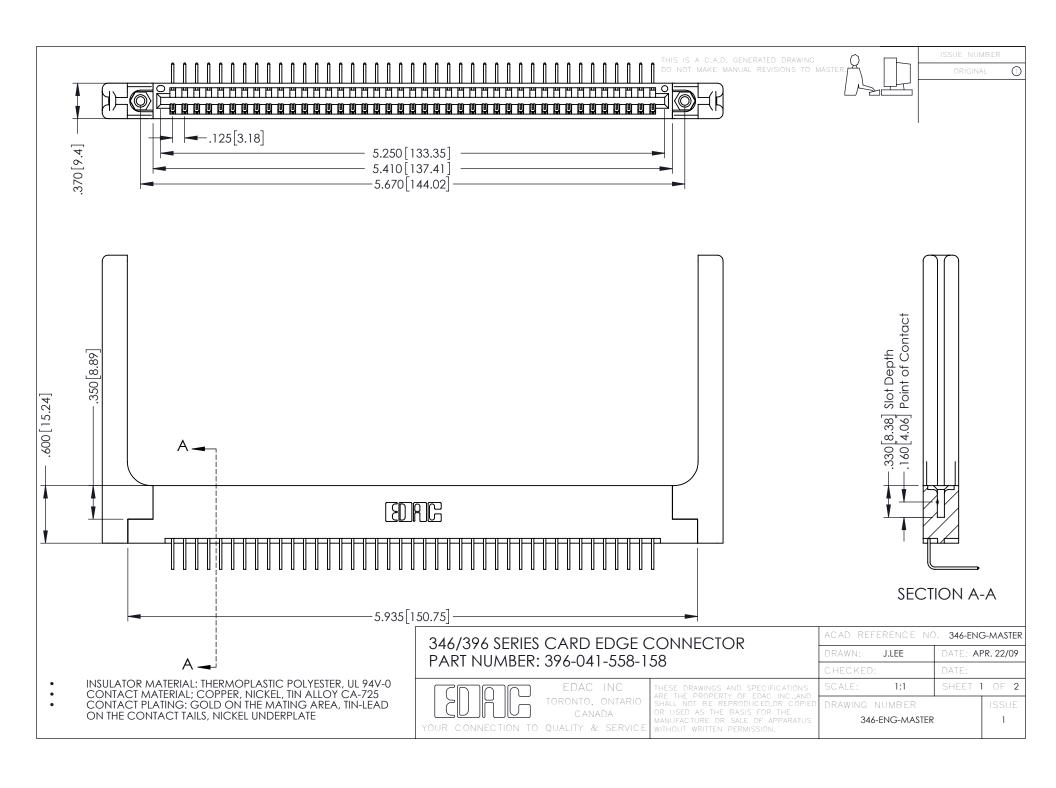

**Contact Code 555** 

**Contact Code 556** 

INSULATOR MATERIAL: THERMOPLASTIC POLYESTER, UL 94V-0 CONTACT MATERIAL; COPPER, NICKEL, TIN ALLOY CA-725

CONTACT PLATING: GOLD ON THE MATING AREA, TIN-LEAD ON THE CONTACT TAILS, NICKEL UNDERPLATE

## 346/396 SERIES CARD EDGE CONNECTOR CONTACT CODE 555,556,558,559,560 DIMENSIONS

YOUR CONNECTION TO QUALITY & SERVICE

|   | ACAD REFERENCE NO. 346-ENG-MASTER |                         |
|---|-----------------------------------|-------------------------|
|   | DRAWN: J.LEE                      | DATE: <b>APR. 22/09</b> |
|   | CHECKED:                          | DATE:                   |
|   | SCALE: 1:1                        | SHEET 2 OF 2            |
| D | DRAWING NUMBER                    | ISSUE                   |