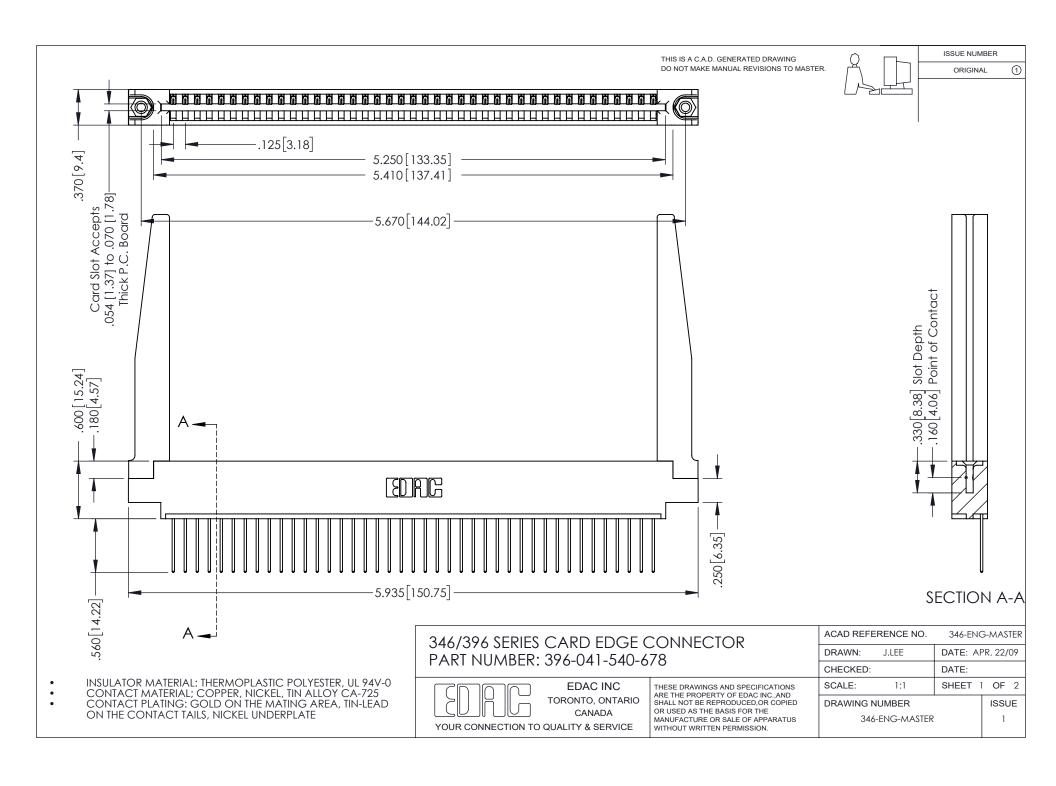

## **Contact Code 556**

INSULATOR MATERIAL: THERMOPLASTIC POLYESTER, UL 94V-0 CONTACT MATERIAL; COPPER, NICKEL, TIN ALLOY CA-725 CONTACT PLATING: GOLD ON THE MATING AREA, TIN-LEAD

ON THE CONTACT TAILS, NICKEL UNDERPLATE

## 346/396 SERIES CARD EDGE CONNECTOR CONTACT CODE 555,556,558,559,560 DIMENSIONS

YOUR CONNECTION TO QUALITY & SERVICE

**EDAC INC** TORONTO, ONTARIO CANADA

THESE DRAWINGS AND SPECIFICATIONS ARE THE PROPERTY OF EDAC INC.,AND SHALL NOT BE REPRODUCED, OR COPIED OR USED AS THE BASIS FOR THE MANUFACTURE OR SALE OF APPARATUS WITHOUT WRITTEN PERMISSION.