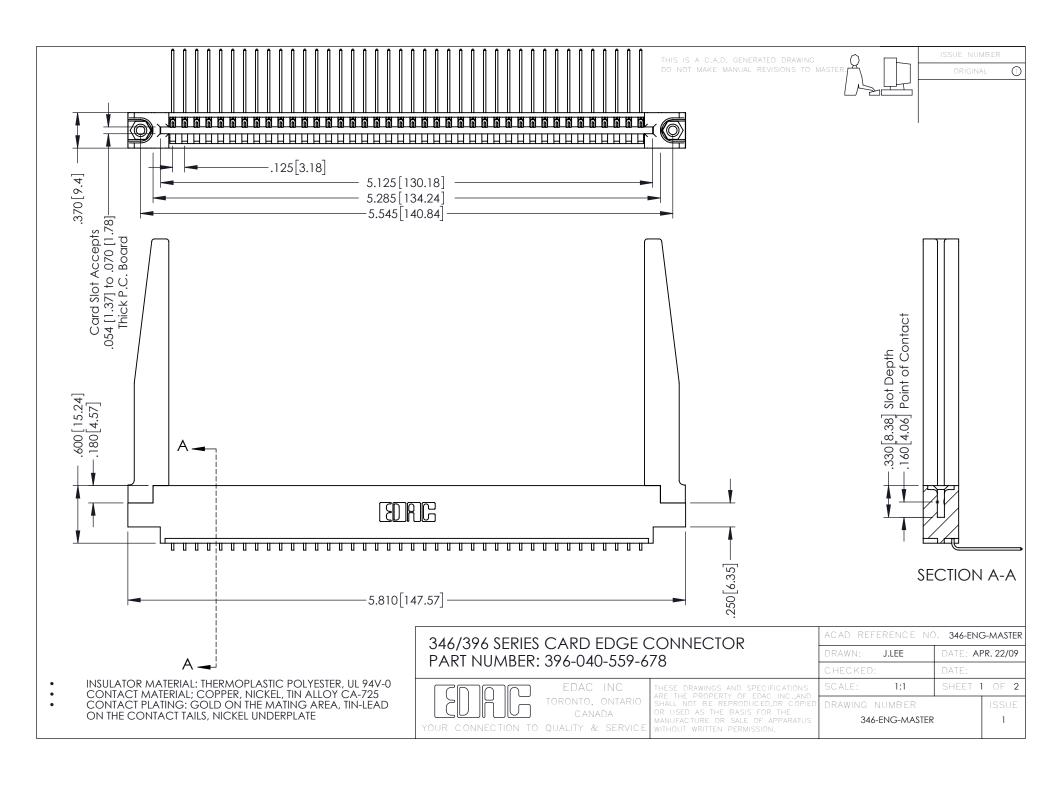

**Contact Code 555** 

**Contact Code 556** 

INSULATOR MATERIAL: THERMOPLASTIC POLYESTER, UL 94V-0 CONTACT MATERIAL; COPPER, NICKEL, TIN ALLOY CA-725

CONTACT PLATING: GOLD ON THE MATING AREA, TIN-LEAD ON THE CONTACT TAILS, NICKEL UNDERPLATE

## 346/396 SERIES CARD EDGE CONNECTOR CONTACT CODE 555,556,558,559,560 DIMENSIONS

YOUR CONNECTION TO QUALITY & SERVICE

|   | ACAD REFERENCE NO. 346-ENG-MASTER |                         |
|---|-----------------------------------|-------------------------|
|   | DRAWN: J.LEE                      | DATE: <b>APR. 22/09</b> |
|   | CHECKED:                          | DATE:                   |
|   | SCALE: 1:1                        | SHEET 2 OF 2            |
| D | DRAWING NUMBER                    | ISSUE                   |