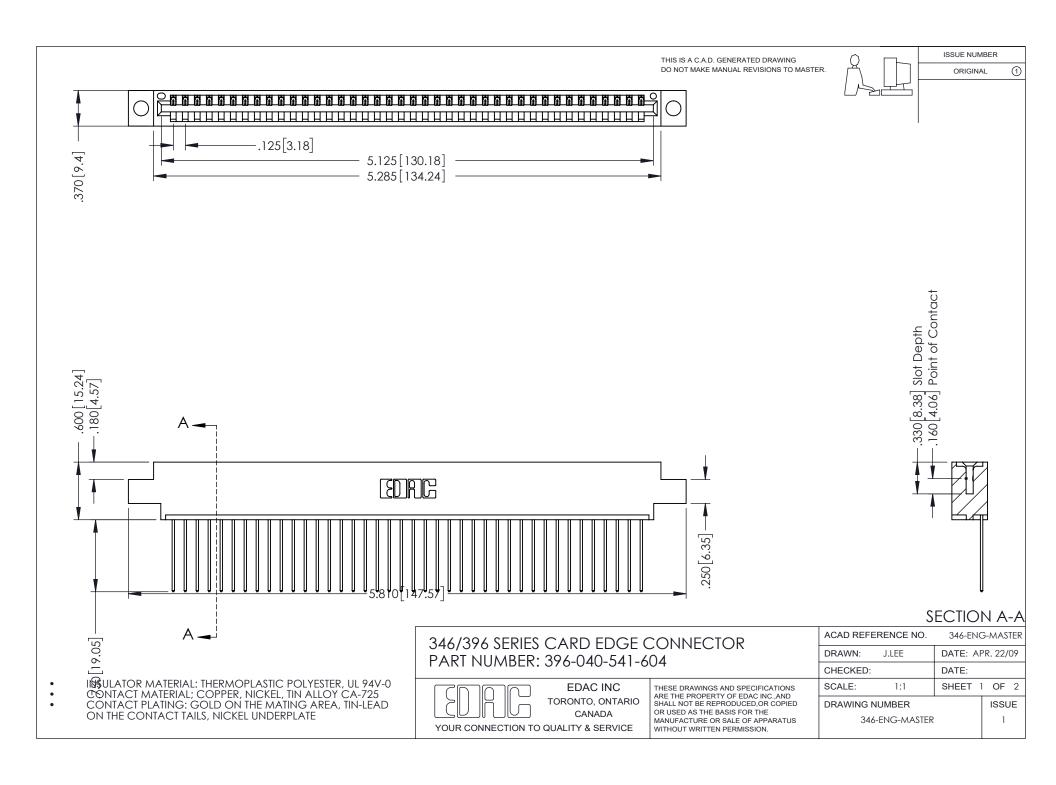

## **Contact Code 556**

INSULATOR MATERIAL: THERMOPLASTIC POLYESTER, UL 94V-0 CONTACT MATERIAL; COPPER, NICKEL, TIN ALLOY CA-725 CONTACT PLATING: GOLD ON THE MATING AREA, TIN-LEAD

ON THE CONTACT TAILS, NICKEL UNDERPLATE

## 346/396 SERIES CARD EDGE CONNECTOR CONTACT CODE 555,556,558,559,560 DIMENSIONS

YOUR CONNECTION TO QUALITY & SERVICE

**EDAC INC** TORONTO, ONTARIO CANADA

THESE DRAWINGS AND SPECIFICATIONS ARE THE PROPERTY OF EDAC INC.,AND SHALL NOT BE REPRODUCED, OR COPIED OR USED AS THE BASIS FOR THE MANUFACTURE OR SALE OF APPARATUS WITHOUT WRITTEN PERMISSION.