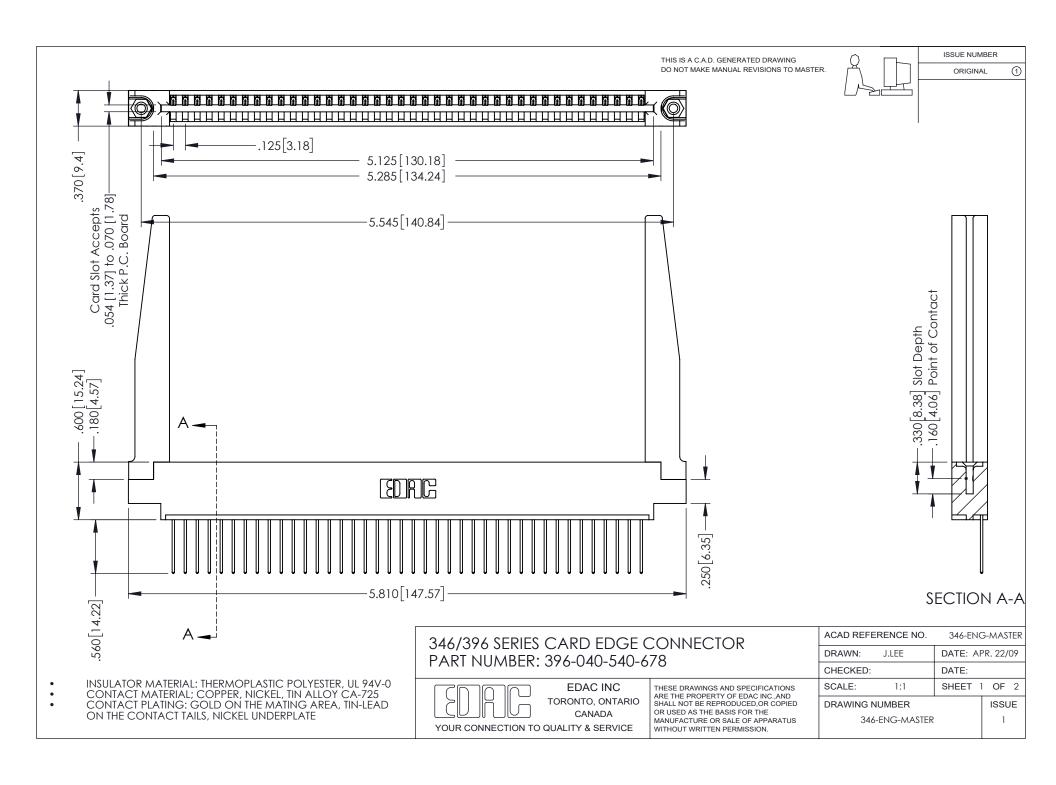

## **Contact Code 556**

INSULATOR MATERIAL: THERMOPLASTIC POLYESTER, UL 94V-0 CONTACT MATERIAL; COPPER, NICKEL, TIN ALLOY CA-725 CONTACT PLATING: GOLD ON THE MATING AREA, TIN-LEAD

ON THE CONTACT TAILS, NICKEL UNDERPLATE

## 346/396 SERIES CARD EDGE CONNECTOR CONTACT CODE 555,556,558,559,560 DIMENSIONS

YOUR CONNECTION TO QUALITY & SERVICE

**EDAC INC** TORONTO, ONTARIO CANADA

THESE DRAWINGS AND SPECIFICATIONS ARE THE PROPERTY OF EDAC INC.,AND SHALL NOT BE REPRODUCED, OR COPIED OR USED AS THE BASIS FOR THE MANUFACTURE OR SALE OF APPARATUS WITHOUT WRITTEN PERMISSION.