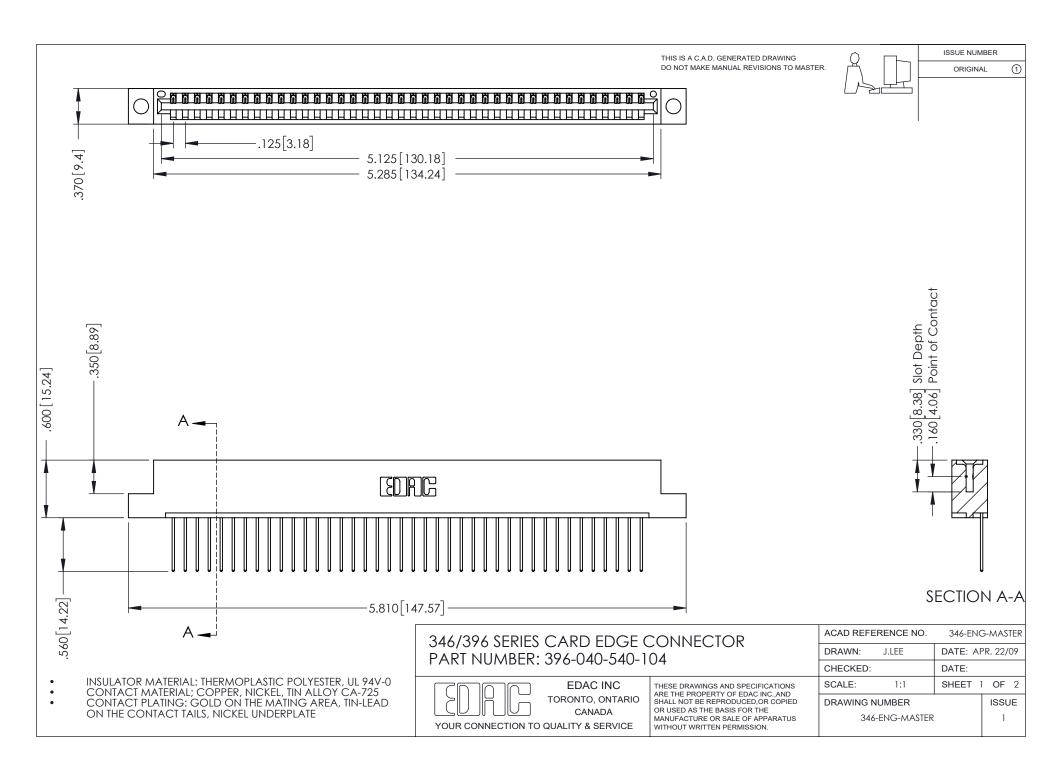

## **Contact Code 556**

INSULATOR MATERIAL: THERMOPLASTIC POLYESTER, UL 94V-0 CONTACT MATERIAL; COPPER, NICKEL, TIN ALLOY CA-725 CONTACT PLATING: GOLD ON THE MATING AREA, TIN-LEAD

ON THE CONTACT TAILS, NICKEL UNDERPLATE

## 346/396 SERIES CARD EDGE CONNECTOR CONTACT CODE 555,556,558,559,560 DIMENSIONS

YOUR CONNECTION TO QUALITY & SERVICE

**EDAC INC** TORONTO, ONTARIO CANADA

THESE DRAWINGS AND SPECIFICATIONS ARE THE PROPERTY OF EDAC INC.,AND SHALL NOT BE REPRODUCED, OR COPIED OR USED AS THE BASIS FOR THE MANUFACTURE OR SALE OF APPARATUS WITHOUT WRITTEN PERMISSION.