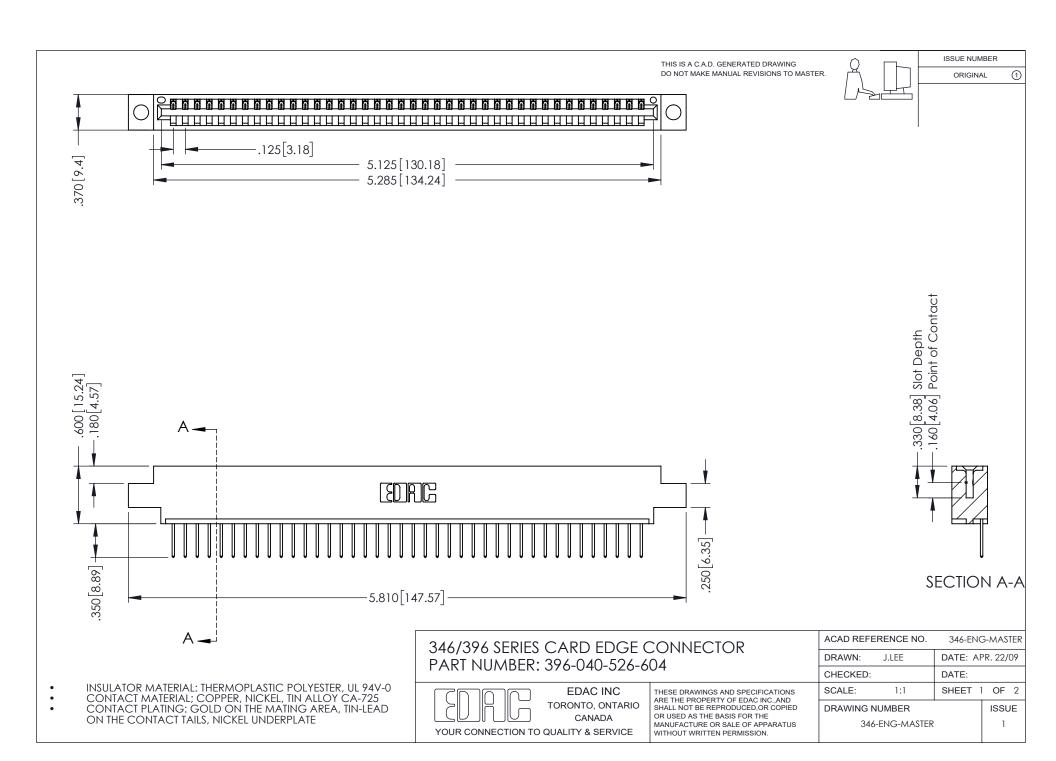

## **Contact Code 556**

INSULATOR MATERIAL: THERMOPLASTIC POLYESTER, UL 94V-0 CONTACT MATERIAL; COPPER, NICKEL, TIN ALLOY CA-725 CONTACT PLATING: GOLD ON THE MATING AREA, TIN-LEAD

ON THE CONTACT TAILS, NICKEL UNDERPLATE