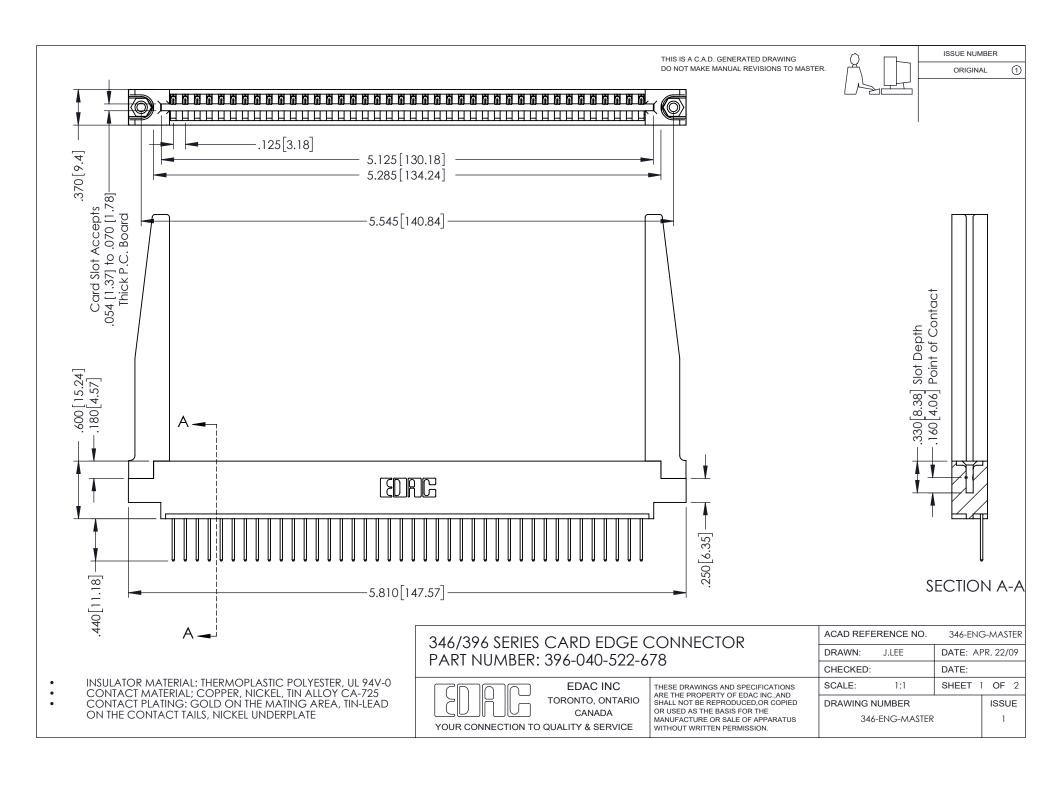

## **Contact Code 556**

INSULATOR MATERIAL: THERMOPLASTIC POLYESTER, UL 94V-0 CONTACT MATERIAL; COPPER, NICKEL, TIN ALLOY CA-725 CONTACT PLATING: GOLD ON THE MATING AREA, TIN-LEAD

ON THE CONTACT TAILS, NICKEL UNDERPLATE

## 346/396 SERIES CARD EDGE CONNECTOR CONTACT CODE 555,556,558,559,560 DIMENSIONS

YOUR CONNECTION TO QUALITY & SERVICE

**EDAC INC** TORONTO, ONTARIO CANADA

THESE DRAWINGS AND SPECIFICATIONS ARE THE PROPERTY OF EDAC INC.,AND SHALL NOT BE REPRODUCED, OR COPIED OR USED AS THE BASIS FOR THE MANUFACTURE OR SALE OF APPARATUS WITHOUT WRITTEN PERMISSION.