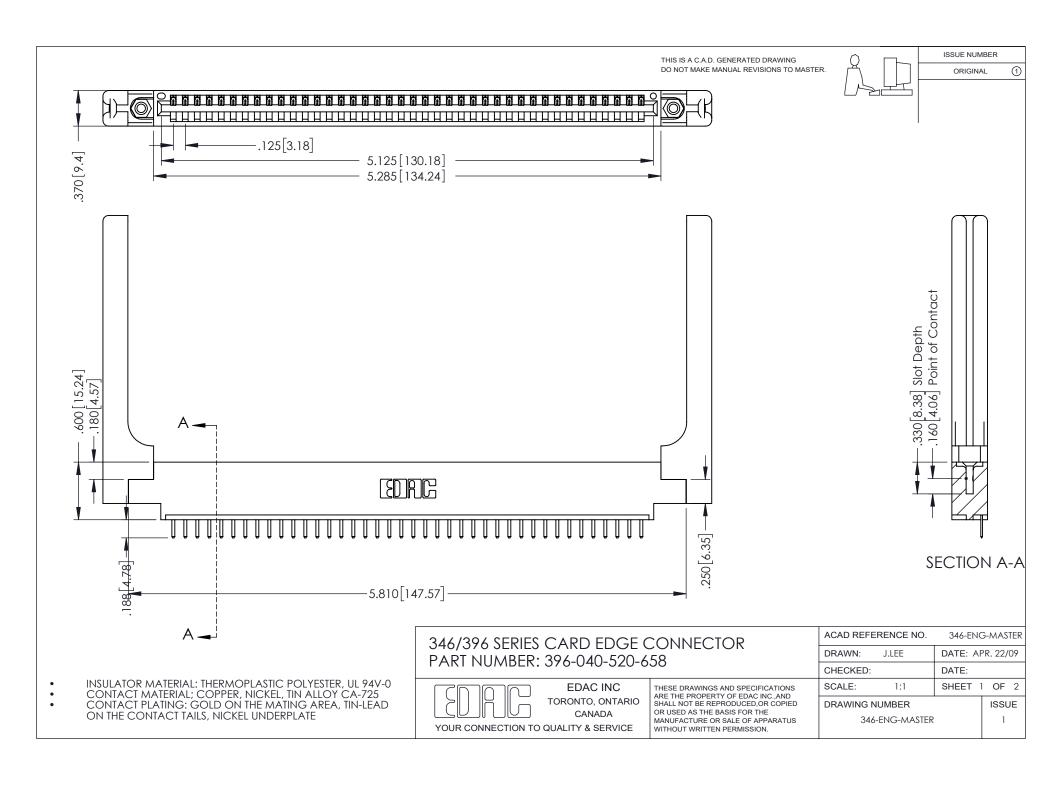

## **Contact Code 556**

INSULATOR MATERIAL: THERMOPLASTIC POLYESTER, UL 94V-0 CONTACT MATERIAL; COPPER, NICKEL, TIN ALLOY CA-725 CONTACT PLATING: GOLD ON THE MATING AREA, TIN-LEAD

ON THE CONTACT TAILS, NICKEL UNDERPLATE