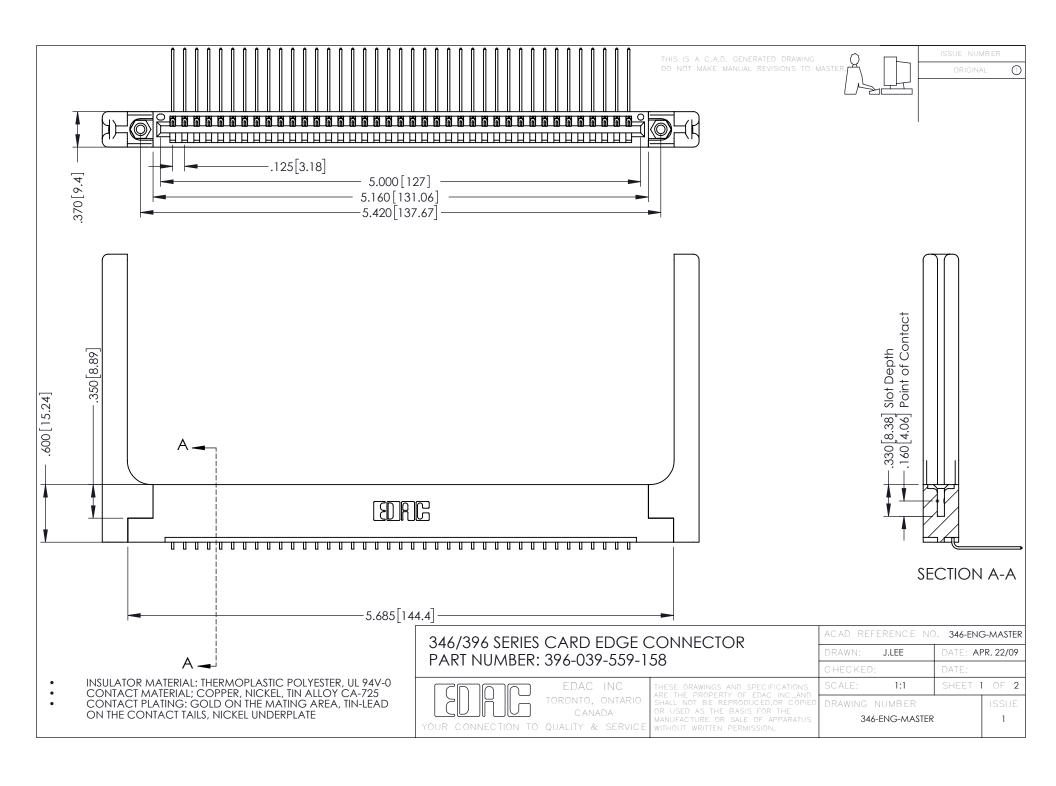

**Contact Code 555** 

**Contact Code 556** 

INSULATOR MATERIAL: THERMOPLASTIC POLYESTER, UL 94V-0 CONTACT MATERIAL; COPPER, NICKEL, TIN ALLOY CA-725

CONTACT PLATING: GOLD ON THE MATING AREA, TIN-LEAD ON THE CONTACT TAILS, NICKEL UNDERPLATE

## 346/396 SERIES CARD EDGE CONNECTOR CONTACT CODE 555,556,558,559,560 DIMENSIONS

YOUR CONNECTION TO QUALITY & SERVICE

|   | ACAD REFERENCE NO. 346-ENG-MASTER |                         |
|---|-----------------------------------|-------------------------|
|   | DRAWN: J.LEE                      | DATE: <b>APR. 22/09</b> |
|   | CHECKED:                          | DATE:                   |
|   | SCALE: 1:1                        | SHEET 2 OF 2            |
| D | DRAWING NUMBER                    | ISSUE                   |

346-ENG-MASTER