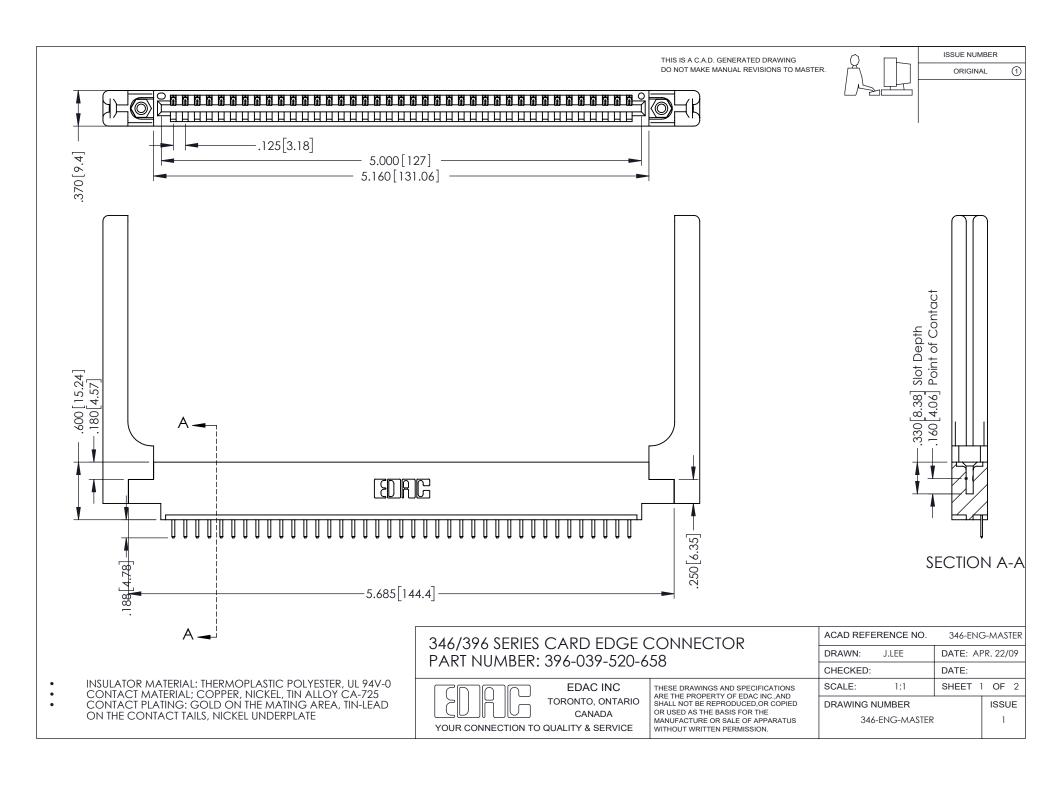

## **Contact Code 556**

INSULATOR MATERIAL: THERMOPLASTIC POLYESTER, UL 94V-0 CONTACT MATERIAL; COPPER, NICKEL, TIN ALLOY CA-725 CONTACT PLATING: GOLD ON THE MATING AREA, TIN-LEAD

ON THE CONTACT TAILS, NICKEL UNDERPLATE

## 346/396 SERIES CARD EDGE CONNECTOR CONTACT CODE 555,556,558,559,560 DIMENSIONS

YOUR CONNECTION TO QUALITY & SERVICE

**EDAC INC** TORONTO, ONTARIO CANADA

THESE DRAWINGS AND SPECIFICATIONS ARE THE PROPERTY OF EDAC INC.,AND SHALL NOT BE REPRODUCED, OR COPIED OR USED AS THE BASIS FOR THE MANUFACTURE OR SALE OF APPARATUS WITHOUT WRITTEN PERMISSION.