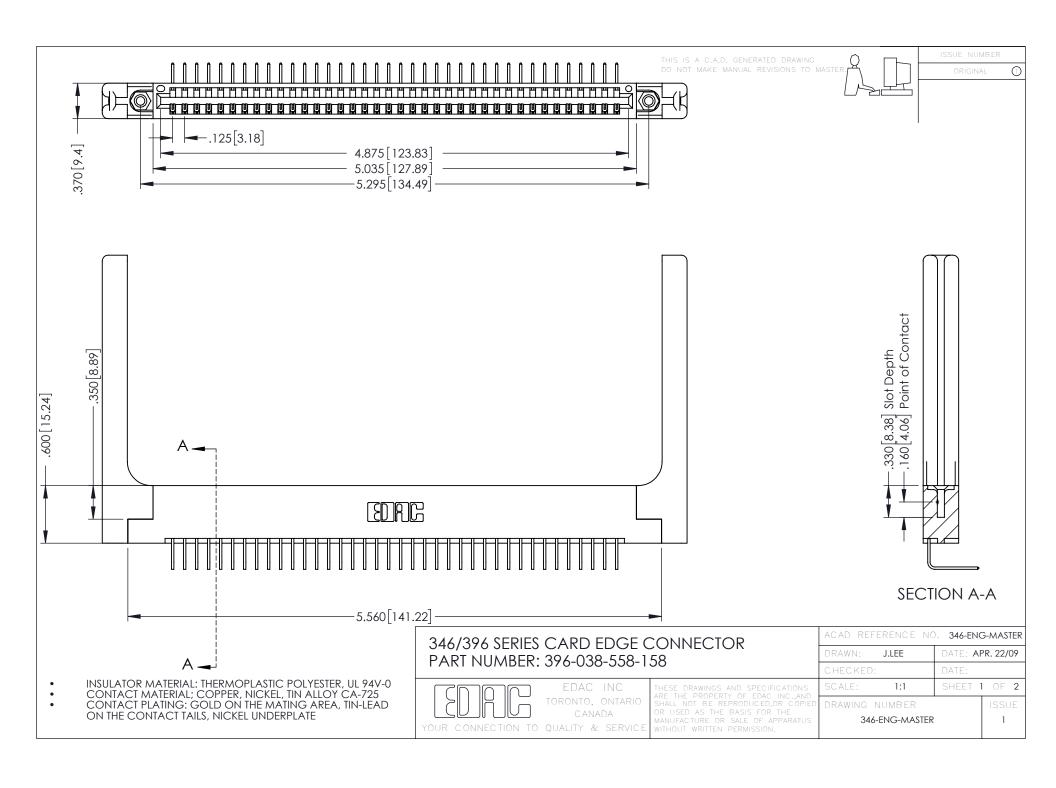

**Contact Code 555** 

**Contact Code 556** 

INSULATOR MATERIAL: THERMOPLASTIC POLYESTER, UL 94V-0 CONTACT MATERIAL; COPPER, NICKEL, TIN ALLOY CA-725

CONTACT PLATING: GOLD ON THE MATING AREA, TIN-LEAD ON THE CONTACT TAILS, NICKEL UNDERPLATE

## 346/396 SERIES CARD EDGE CONNECTOR CONTACT CODE 555,556,558,559,560 DIMENSIONS

YOUR CONNECTION TO QUALITY & SERVICE

|   | ACAD REFERENCE NO. 346-ENG-MASTER |                  |
|---|-----------------------------------|------------------|
|   | DRAWN: J.LEE                      | DATE: APR. 22/09 |
|   | CHECKED:                          | DATE:            |
|   | SCALE: 1:1                        | SHEET 2 OF 2     |
| D | DRAWING NUMBER                    | ISSUE            |

346-ENG-MASTER