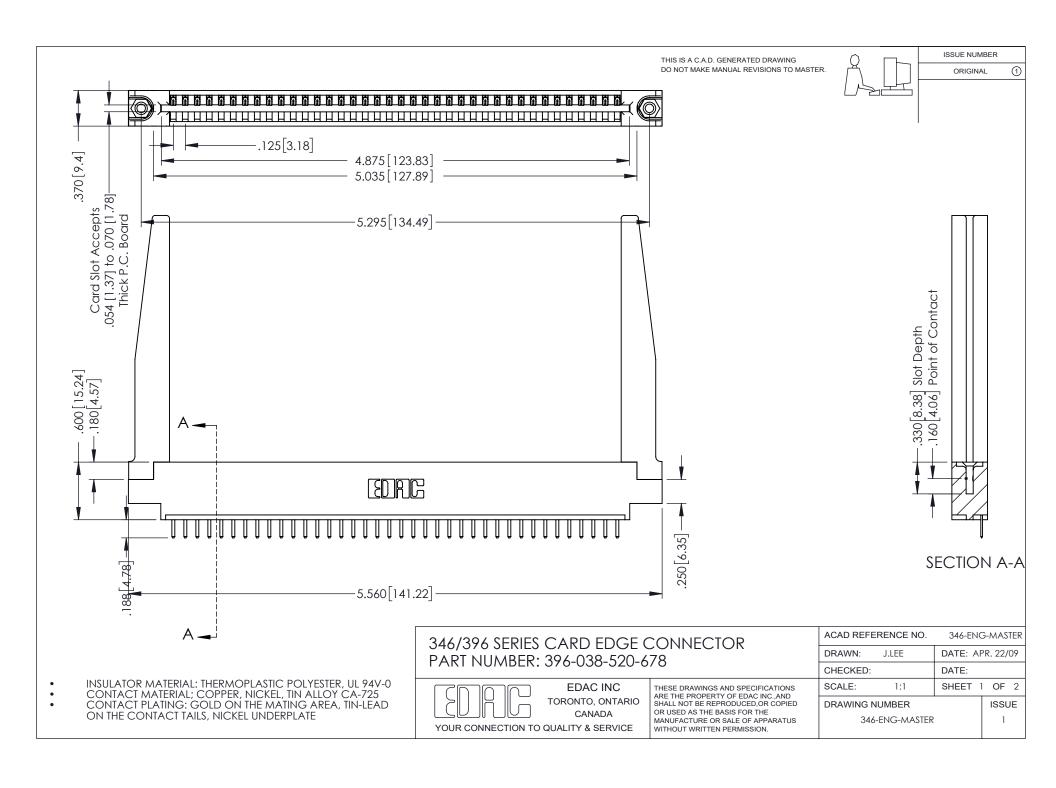

## **Contact Code 556**

INSULATOR MATERIAL: THERMOPLASTIC POLYESTER, UL 94V-0 CONTACT MATERIAL; COPPER, NICKEL, TIN ALLOY CA-725 CONTACT PLATING: GOLD ON THE MATING AREA, TIN-LEAD

ON THE CONTACT TAILS, NICKEL UNDERPLATE

## 346/396 SERIES CARD EDGE CONNECTOR CONTACT CODE 555,556,558,559,560 DIMENSIONS

YOUR CONNECTION TO QUALITY & SERVICE

**EDAC INC** TORONTO, ONTARIO CANADA

THESE DRAWINGS AND SPECIFICATIONS ARE THE PROPERTY OF EDAC INC.,AND SHALL NOT BE REPRODUCED, OR COPIED OR USED AS THE BASIS FOR THE MANUFACTURE OR SALE OF APPARATUS WITHOUT WRITTEN PERMISSION.