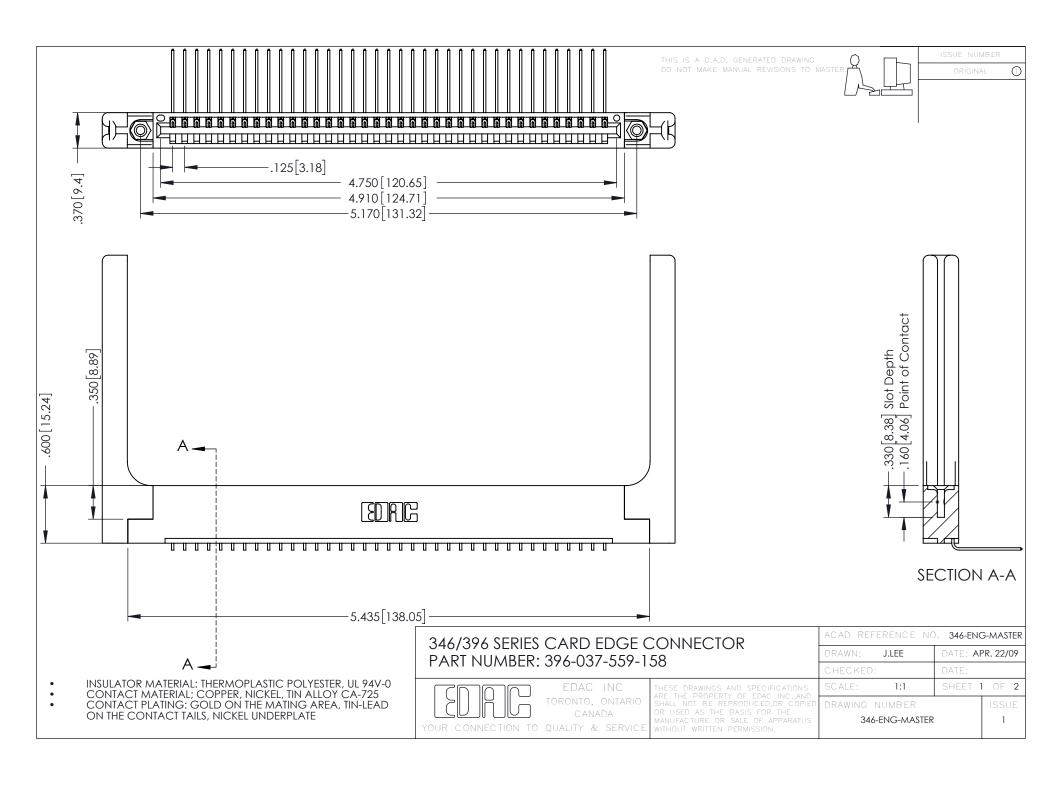

**Contact Code 555** 

**Contact Code 556** 

INSULATOR MATERIAL: THERMOPLASTIC POLYESTER, UL 94V-0 CONTACT MATERIAL; COPPER, NICKEL, TIN ALLOY CA-725

CONTACT PLATING: GOLD ON THE MATING AREA, TIN-LEAD ON THE CONTACT TAILS, NICKEL UNDERPLATE

## 346/396 SERIES CARD EDGE CONNECTOR CONTACT CODE 555,556,558,559,560 DIMENSIONS

YOUR CONNECTION TO QUALITY & SERVICE

|   | ACAD REFERENCE NO. 346-ENG-MASTER |                  |
|---|-----------------------------------|------------------|
|   | DRAWN: J.LEE                      | DATE: APR. 22/09 |
|   | CHECKED:                          | DATE:            |
|   | SCALE: 1:1                        | SHEET 2 OF 2     |
| D | DRAWING NUMBER                    | ISSUE            |

346-ENG-MASTER