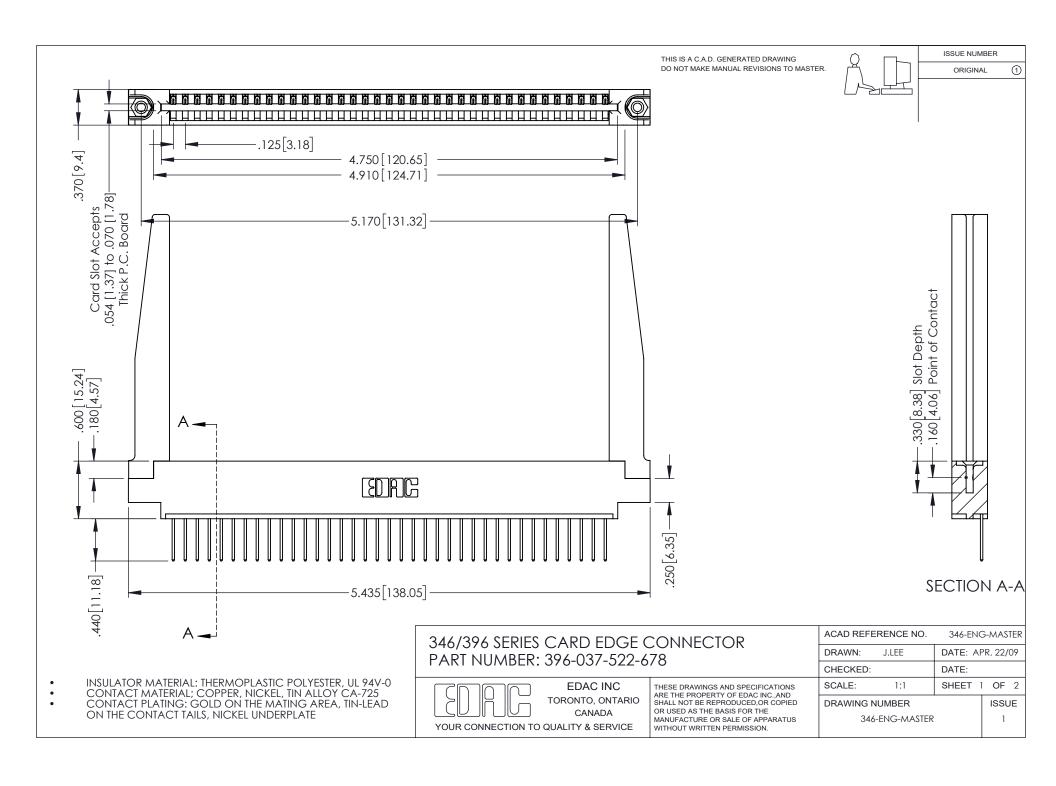

## **Contact Code 556**

INSULATOR MATERIAL: THERMOPLASTIC POLYESTER, UL 94V-0 CONTACT MATERIAL; COPPER, NICKEL, TIN ALLOY CA-725 CONTACT PLATING: GOLD ON THE MATING AREA, TIN-LEAD

ON THE CONTACT TAILS, NICKEL UNDERPLATE

## 346/396 SERIES CARD EDGE CONNECTOR CONTACT CODE 555,556,558,559,560 DIMENSIONS

YOUR CONNECTION TO QUALITY & SERVICE

**EDAC INC** TORONTO, ONTARIO CANADA

THESE DRAWINGS AND SPECIFICATIONS ARE THE PROPERTY OF EDAC INC.,AND SHALL NOT BE REPRODUCED, OR COPIED OR USED AS THE BASIS FOR THE MANUFACTURE OR SALE OF APPARATUS WITHOUT WRITTEN PERMISSION.