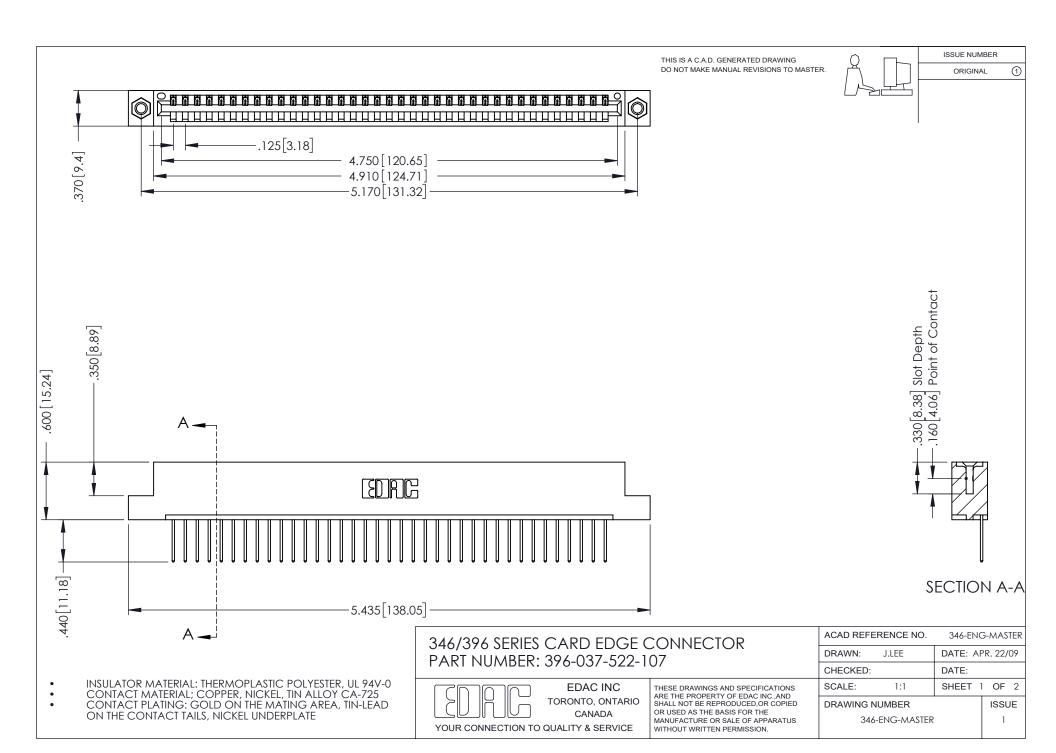

## **Contact Code 556**

INSULATOR MATERIAL: THERMOPLASTIC POLYESTER, UL 94V-0 CONTACT MATERIAL; COPPER, NICKEL, TIN ALLOY CA-725 CONTACT PLATING: GOLD ON THE MATING AREA, TIN-LEAD

ON THE CONTACT TAILS, NICKEL UNDERPLATE

## 346/396 SERIES CARD EDGE CONNECTOR CONTACT CODE 555,556,558,559,560 DIMENSIONS

YOUR CONNECTION TO QUALITY & SERVICE

**EDAC INC** TORONTO, ONTARIO CANADA

THESE DRAWINGS AND SPECIFICATIONS ARE THE PROPERTY OF EDAC INC.,AND SHALL NOT BE REPRODUCED, OR COPIED OR USED AS THE BASIS FOR THE MANUFACTURE OR SALE OF APPARATUS WITHOUT WRITTEN PERMISSION.