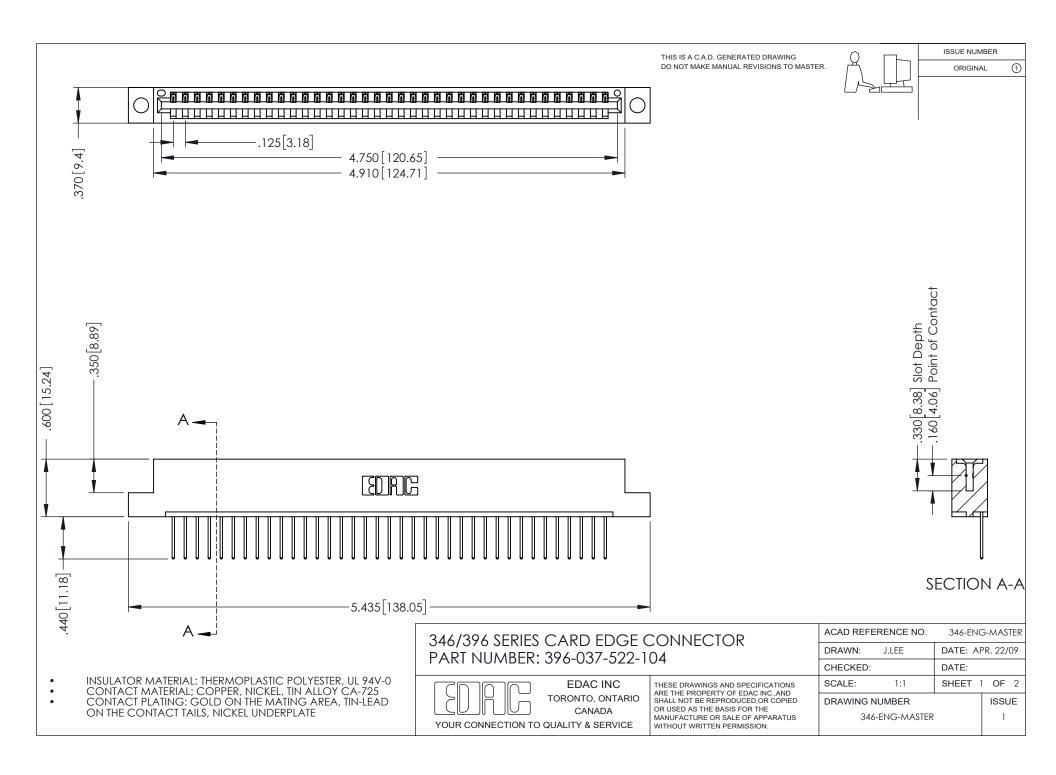

## **Contact Code 556**

INSULATOR MATERIAL: THERMOPLASTIC POLYESTER, UL 94V-0 CONTACT MATERIAL; COPPER, NICKEL, TIN ALLOY CA-725 CONTACT PLATING: GOLD ON THE MATING AREA, TIN-LEAD

ON THE CONTACT TAILS, NICKEL UNDERPLATE

## 346/396 SERIES CARD EDGE CONNECTOR CONTACT CODE 555,556,558,559,560 DIMENSIONS

YOUR CONNECTION TO QUALITY & SERVICE

**EDAC INC** TORONTO, ONTARIO CANADA

THESE DRAWINGS AND SPECIFICATIONS ARE THE PROPERTY OF EDAC INC.,AND SHALL NOT BE REPRODUCED, OR COPIED OR USED AS THE BASIS FOR THE MANUFACTURE OR SALE OF APPARATUS WITHOUT WRITTEN PERMISSION.