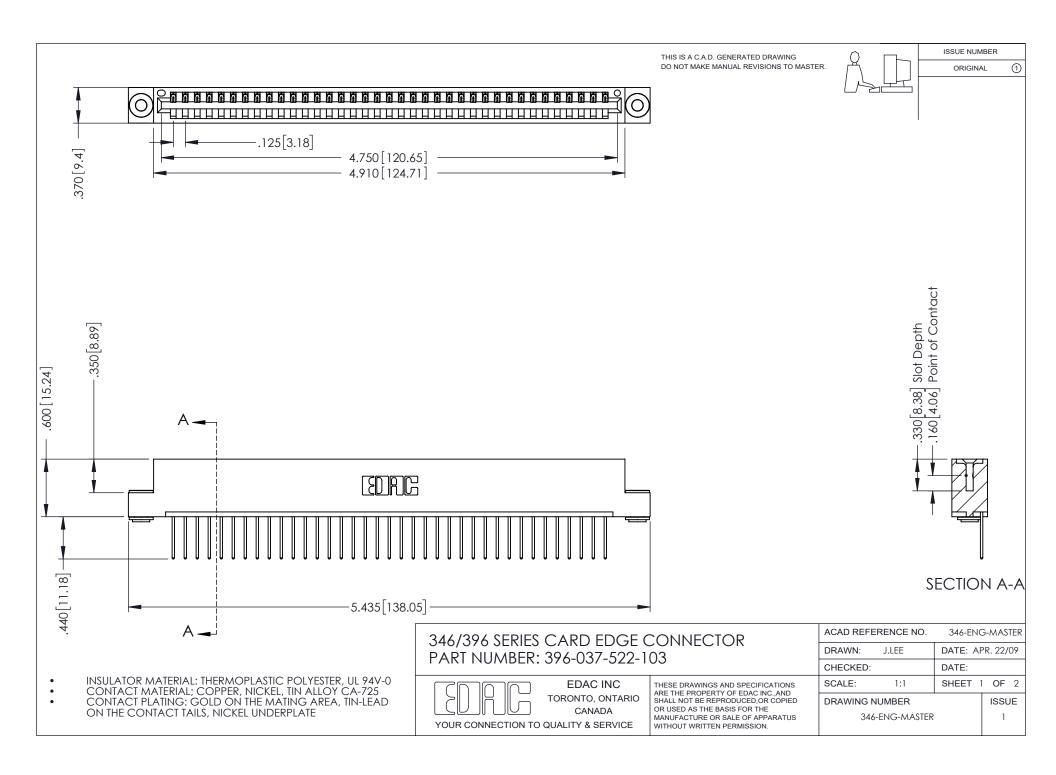

## **Contact Code 556**

INSULATOR MATERIAL: THERMOPLASTIC POLYESTER, UL 94V-0 CONTACT MATERIAL; COPPER, NICKEL, TIN ALLOY CA-725 CONTACT PLATING: GOLD ON THE MATING AREA, TIN-LEAD

ON THE CONTACT TAILS, NICKEL UNDERPLATE

## 346/396 SERIES CARD EDGE CONNECTOR CONTACT CODE 555,556,558,559,560 DIMENSIONS

YOUR CONNECTION TO QUALITY & SERVICE

**EDAC INC** TORONTO, ONTARIO CANADA

THESE DRAWINGS AND SPECIFICATIONS ARE THE PROPERTY OF EDAC INC.,AND SHALL NOT BE REPRODUCED, OR COPIED OR USED AS THE BASIS FOR THE MANUFACTURE OR SALE OF APPARATUS WITHOUT WRITTEN PERMISSION.