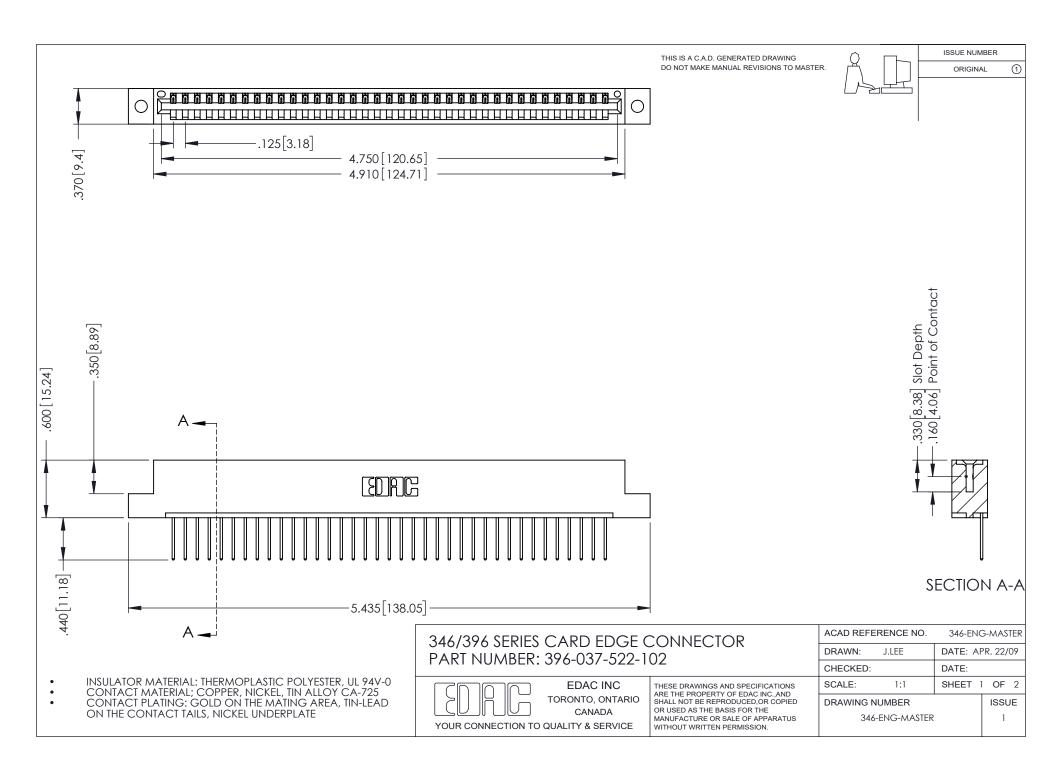

## **Contact Code 556**

INSULATOR MATERIAL: THERMOPLASTIC POLYESTER, UL 94V-0 CONTACT MATERIAL; COPPER, NICKEL, TIN ALLOY CA-725 CONTACT PLATING: GOLD ON THE MATING AREA, TIN-LEAD

ON THE CONTACT TAILS, NICKEL UNDERPLATE

## 346/396 SERIES CARD EDGE CONNECTOR CONTACT CODE 555,556,558,559,560 DIMENSIONS

YOUR CONNECTION TO QUALITY & SERVICE

**EDAC INC** TORONTO, ONTARIO CANADA

THESE DRAWINGS AND SPECIFICATIONS ARE THE PROPERTY OF EDAC INC.,AND SHALL NOT BE REPRODUCED, OR COPIED OR USED AS THE BASIS FOR THE MANUFACTURE OR SALE OF APPARATUS WITHOUT WRITTEN PERMISSION.