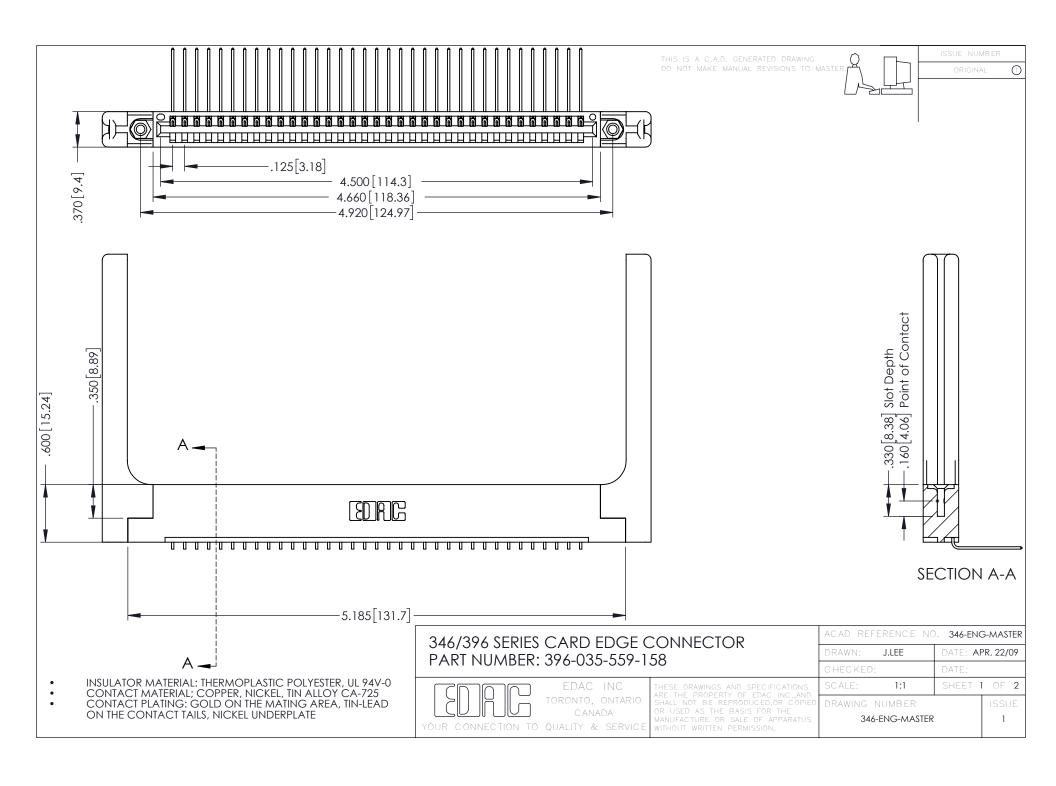

**Contact Code 555** 

**Contact Code 556** 

INSULATOR MATERIAL: THERMOPLASTIC POLYESTER, UL 94V-0 CONTACT MATERIAL; COPPER, NICKEL, TIN ALLOY CA-725

CONTACT PLATING: GOLD ON THE MATING AREA, TIN-LEAD ON THE CONTACT TAILS, NICKEL UNDERPLATE

## 346/396 SERIES CARD EDGE CONNECTOR CONTACT CODE 555,556,558,559,560 DIMENSIONS

YOUR CONNECTION TO QUALITY & SERVICE

|   | ACAD REFERENCE NO. 346-ENG-MASTER |                  |
|---|-----------------------------------|------------------|
|   | DRAWN: J.LEE                      | DATE: APR. 22/09 |
|   | CHECKED:                          | DATE:            |
|   | SCALE: 1:1                        | SHEET 2 OF 2     |
| D | DRAWING NUMBER                    | ISSUE            |

346-ENG-MASTER