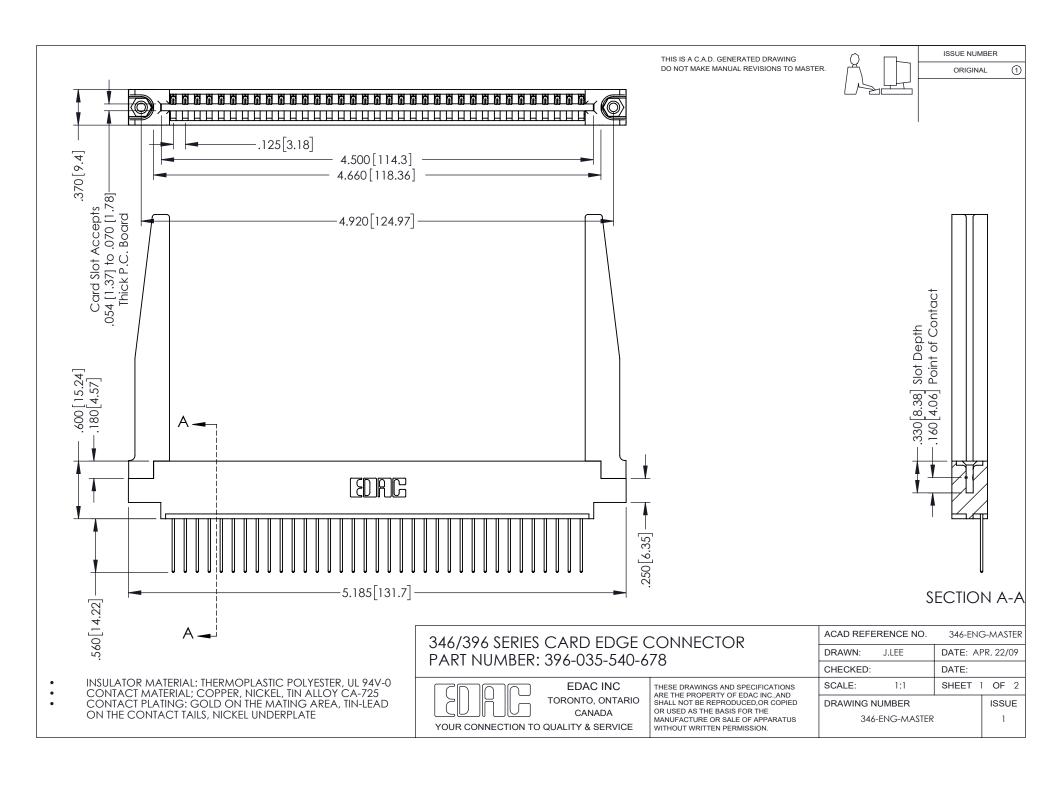

## **Contact Code 556**

INSULATOR MATERIAL: THERMOPLASTIC POLYESTER, UL 94V-0 CONTACT MATERIAL; COPPER, NICKEL, TIN ALLOY CA-725 CONTACT PLATING: GOLD ON THE MATING AREA, TIN-LEAD

ON THE CONTACT TAILS, NICKEL UNDERPLATE

## 346/396 SERIES CARD EDGE CONNECTOR CONTACT CODE 555,556,558,559,560 DIMENSIONS

YOUR CONNECTION TO QUALITY & SERVICE

**EDAC INC** TORONTO, ONTARIO CANADA

THESE DRAWINGS AND SPECIFICATIONS ARE THE PROPERTY OF EDAC INC.,AND SHALL NOT BE REPRODUCED, OR COPIED OR USED AS THE BASIS FOR THE MANUFACTURE OR SALE OF APPARATUS WITHOUT WRITTEN PERMISSION.