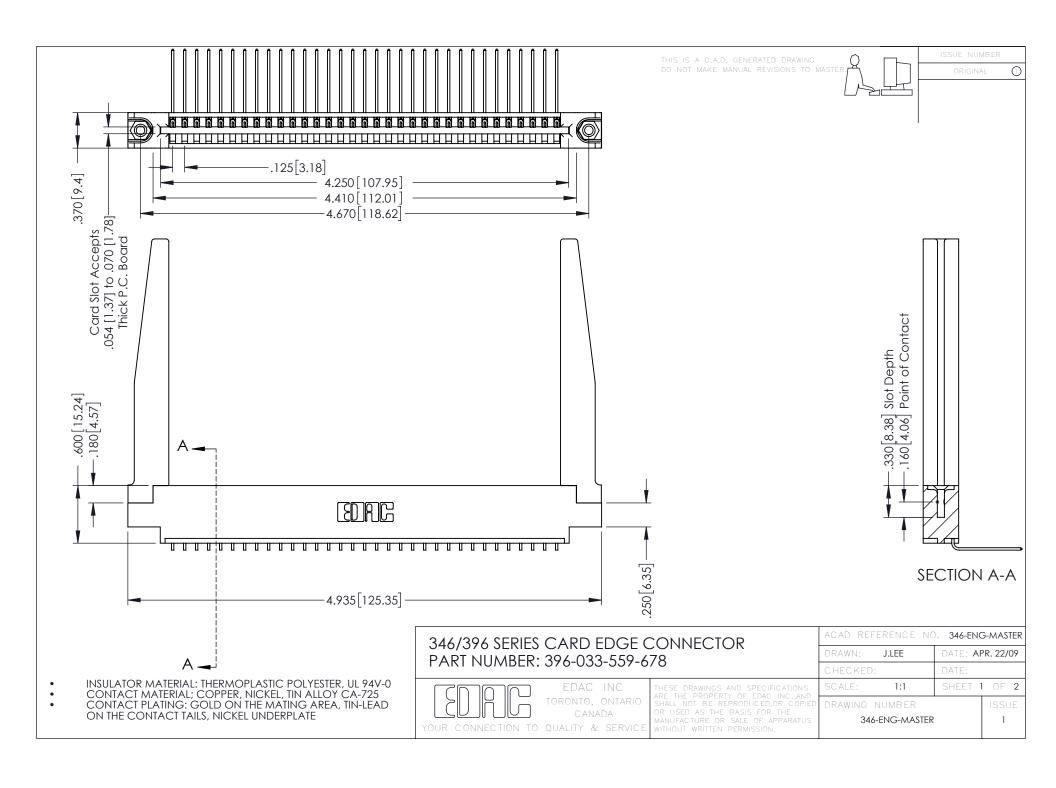

**Contact Code 555** 

**Contact Code 556** 

INSULATOR MATERIAL: THERMOPLASTIC POLYESTER, UL 94V-0 CONTACT MATERIAL; COPPER, NICKEL, TIN ALLOY CA-725

CONTACT PLATING: GOLD ON THE MATING AREA, TIN-LEAD ON THE CONTACT TAILS, NICKEL UNDERPLATE