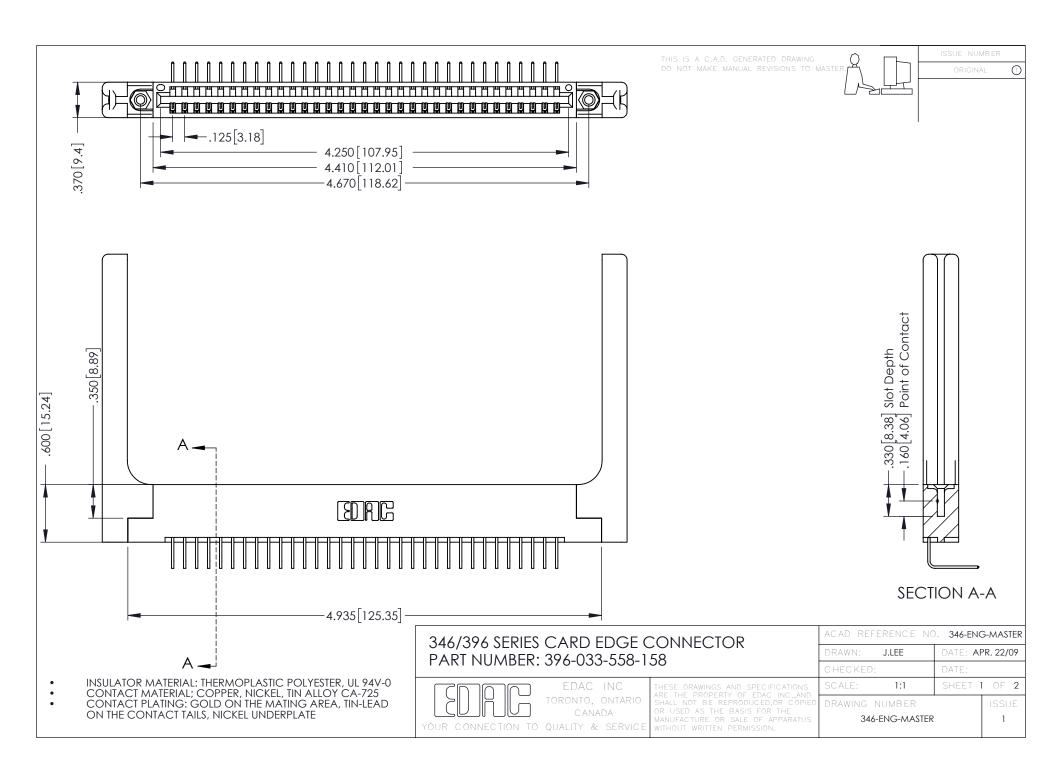

**Contact Code 555** 

**Contact Code 556** 

INSULATOR MATERIAL: THERMOPLASTIC POLYESTER, UL 94V-0 CONTACT MATERIAL; COPPER, NICKEL, TIN ALLOY CA-725

CONTACT PLATING: GOLD ON THE MATING AREA, TIN-LEAD ON THE CONTACT TAILS, NICKEL UNDERPLATE