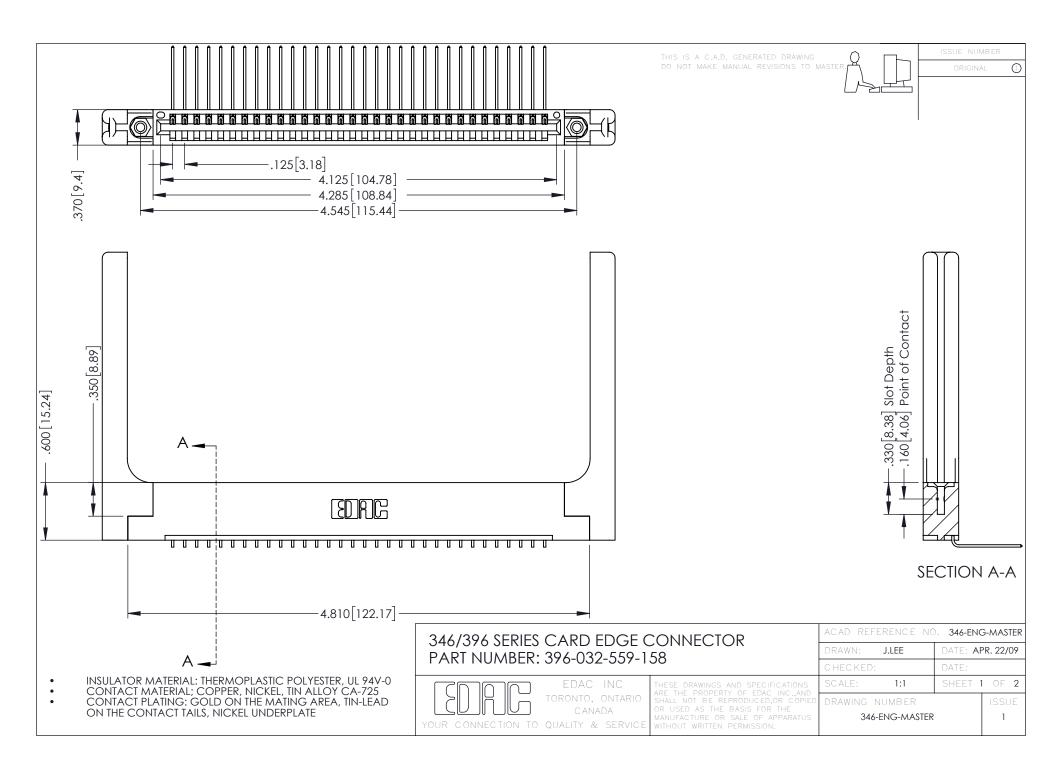

**Contact Code 555** 

**Contact Code 556** 

INSULATOR MATERIAL: THERMOPLASTIC POLYESTER, UL 94V-0 CONTACT MATERIAL; COPPER, NICKEL, TIN ALLOY CA-725

CONTACT PLATING: GOLD ON THE MATING AREA, TIN-LEAD ON THE CONTACT TAILS, NICKEL UNDERPLATE

## 346/396 SERIES CARD EDGE CONNECTOR CONTACT CODE 555,556,558,559,560 DIMENSIONS

YOUR CONNECTION TO QUALITY & SERVICE

|   | ACAD REFERENCE NO. 346-ENG-MASTER |                  |
|---|-----------------------------------|------------------|
|   | DRAWN: J.LEE                      | DATE: APR. 22/09 |
|   | CHECKED:                          | DATE:            |
|   | SCALE: 1:1                        | SHEET 2 OF 2     |
| D | DRAWING NUMBER                    | ISSUE            |

346-ENG-MASTER