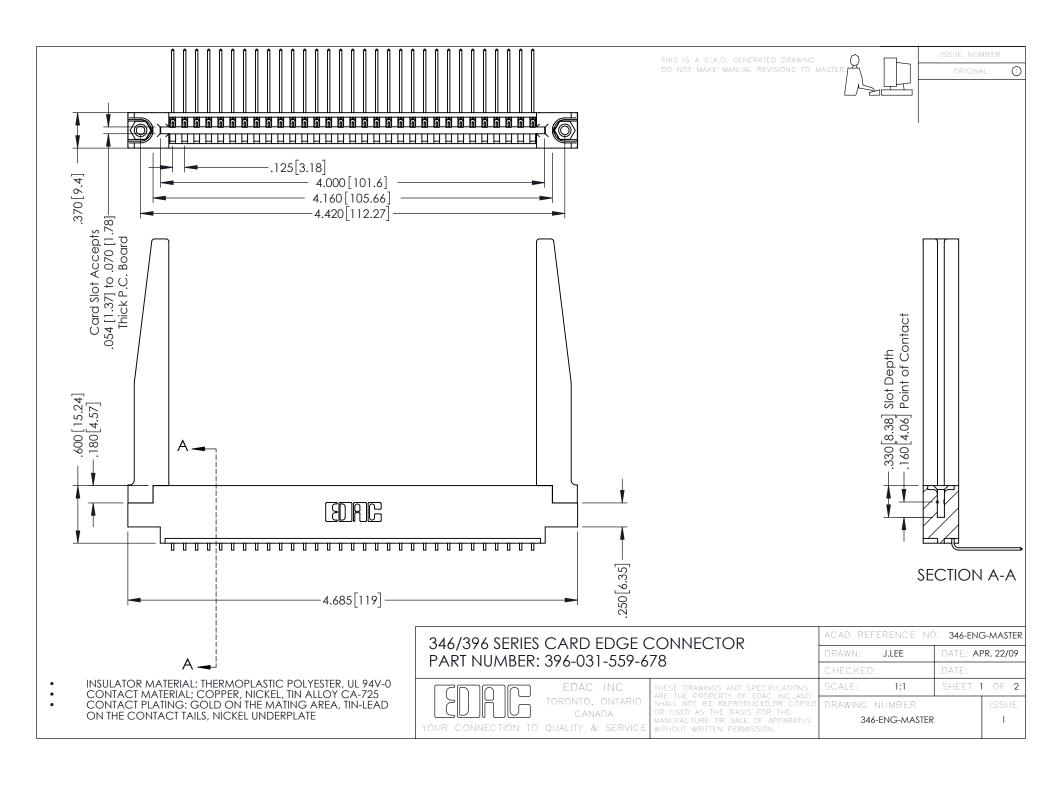

**Contact Code 555** 

**Contact Code 556** 

INSULATOR MATERIAL: THERMOPLASTIC POLYESTER, UL 94V-0 CONTACT MATERIAL; COPPER, NICKEL, TIN ALLOY CA-725 CONTACT PLATING: GOLD ON THE MATING AREA, TIN-LEAD

ON THE CONTACT TAILS, NICKEL UNDERPLATE

## 346/396 SERIES CARD EDGE CONNECTOR CONTACT CODE 555,556,558,559,560 DIMENSIONS

YOUR CONNECTION TO QUALITY & SERVICE

|   | ACAD REFERENCE NO. 346-ENG-MASTER |                  |
|---|-----------------------------------|------------------|
|   | DRAWN: J.LEE                      | DATE: APR. 22/09 |
|   | CHECKED:                          | DATE:            |
|   | SCALE: 1:1                        | SHEET 2 OF 2     |
| D | DRAWING NUMBER                    | ISSUE            |

346-ENG-MASTER