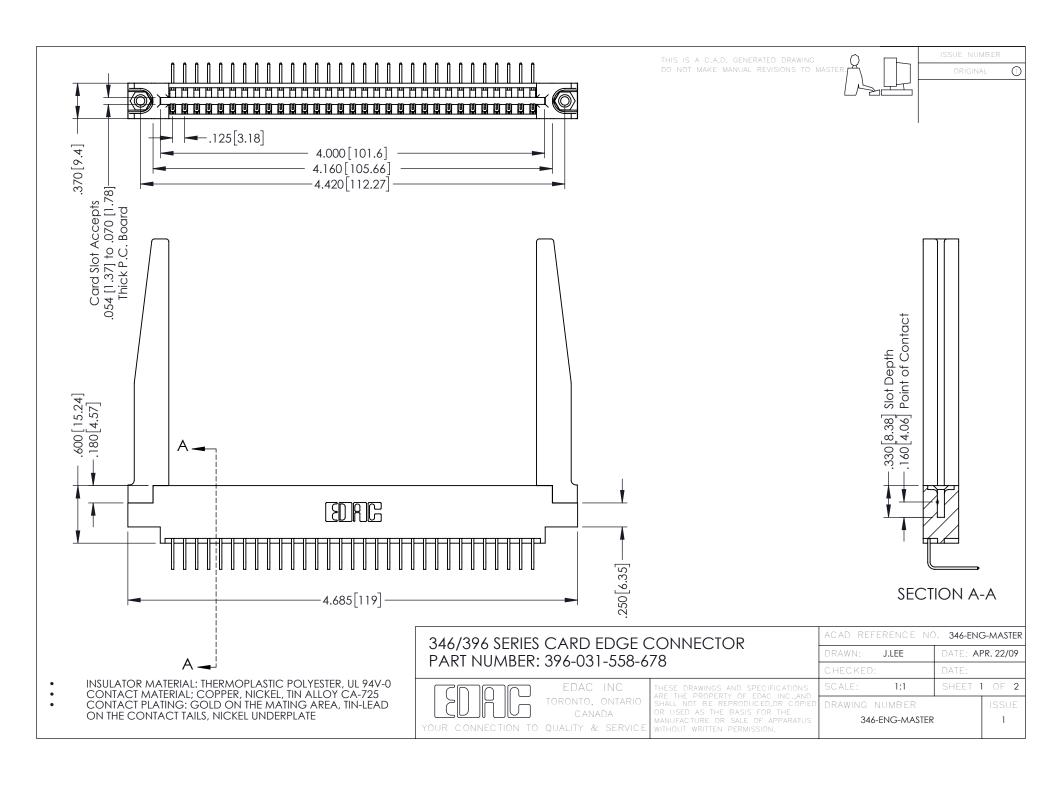

**Contact Code 555** 

**Contact Code 556** 

INSULATOR MATERIAL: THERMOPLASTIC POLYESTER, UL 94V-0 CONTACT MATERIAL; COPPER, NICKEL, TIN ALLOY CA-725 CONTACT PLATING: GOLD ON THE MATING AREA, TIN-LEAD

ON THE CONTACT TAILS, NICKEL UNDERPLATE

## 346/396 SERIES CARD EDGE CONNECTOR CONTACT CODE 555,556,558,559,560 DIMENSIONS

YOUR CONNECTION TO QUALITY & SERVICE

|   | ACAD REFERENCE NO. 346-ENG-MASTER |                  |
|---|-----------------------------------|------------------|
|   | DRAWN: J.LEE                      | DATE: APR. 22/09 |
|   | CHECKED:                          | DATE:            |
|   | SCALE: 1:1                        | SHEET 2 OF 2     |
| D | DRAWING NUMBER                    | ISSUE            |