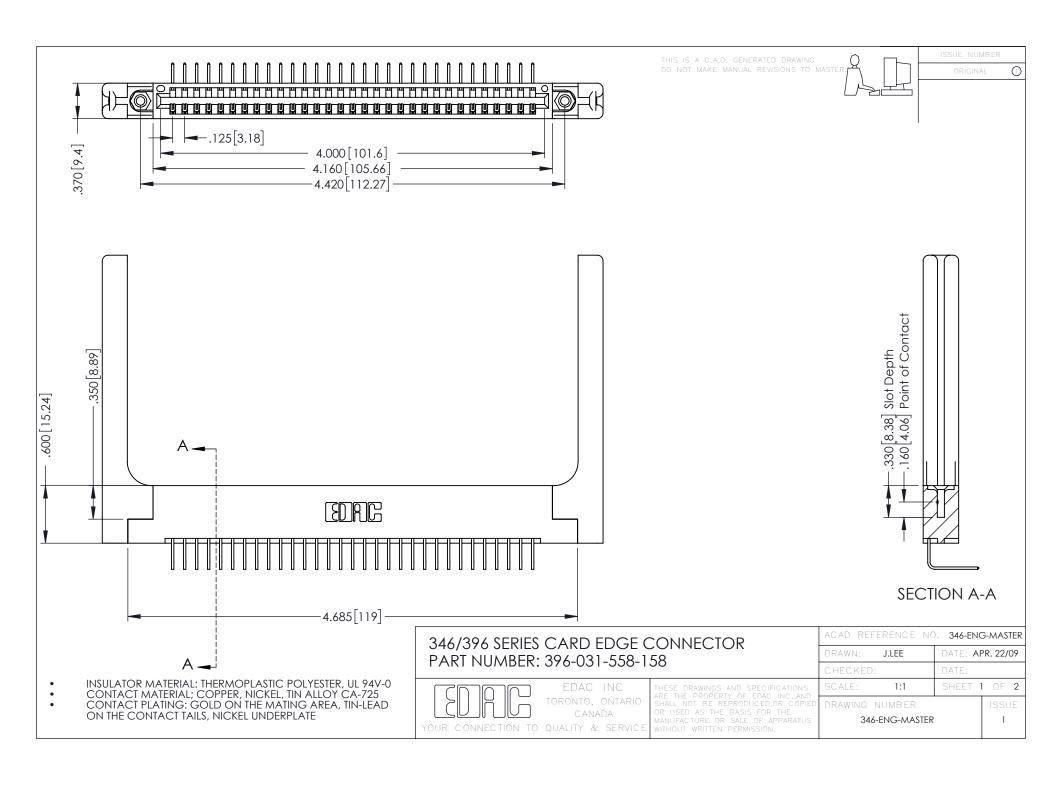

**Contact Code 555** 

**Contact Code 556** 

INSULATOR MATERIAL: THERMOPLASTIC POLYESTER, UL 94V-0 CONTACT MATERIAL; COPPER, NICKEL, TIN ALLOY CA-725 CONTACT PLATING: GOLD ON THE MATING AREA, TIN-LEAD

ON THE CONTACT TAILS, NICKEL UNDERPLATE

## 346/396 SERIES CARD EDGE CONNECTOR CONTACT CODE 555,556,558,559,560 DIMENSIONS

YOUR CONNECTION TO QUALITY & SERVICE

|   | ACAD REFERENCE NO. 346-ENG-MASTER |                  |
|---|-----------------------------------|------------------|
|   | DRAWN: J.LEE                      | DATE: APR. 22/09 |
|   | CHECKED:                          | DATE:            |
|   | SCALE: 1:1                        | SHEET 2 OF 2     |
| D | DRAWING NUMBER                    | ISSUE            |