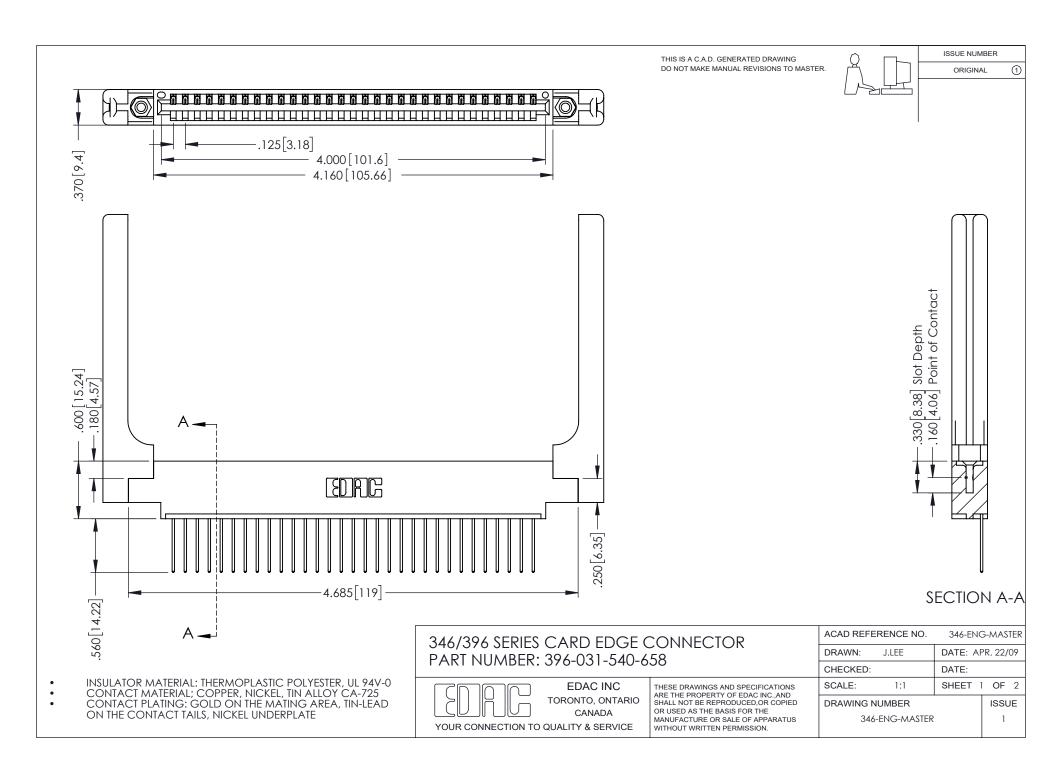

THIS IS A C.A.D. GENERATED DRAWING DO NOT MAKE MANUAL REVISIONS TO MASTER.

ORIGINAL 1

ISSUE NUMBER

**Contact Code 555** 

**Contact Code 556** 

INSULATOR MATERIAL: THERMOPLASTIC POLYESTER, UL 94V-0 CONTACT MATERIAL; COPPER, NICKEL, TIN ALLOY CA-725 CONTACT PLATING: GOLD ON THE MATING AREA, TIN-LEAD

ON THE CONTACT TAILS, NICKEL UNDERPLATE

## 346/396 SERIES CARD EDGE CONNECTOR CONTACT CODE 555,556,558,559,560 DIMENSIONS

YOUR CONNECTION TO QUALITY & SERVICE

**EDAC INC** TORONTO, ONTARIO CANADA

THESE DRAWINGS AND SPECIFICATIONS ARE THE PROPERTY OF EDAC INC.,AND SHALL NOT BE REPRODUCED, OR COPIED OR USED AS THE BASIS FOR THE MANUFACTURE OR SALE OF APPARATUS WITHOUT WRITTEN PERMISSION.

|   | ACAD REFERENCE NO. | 346-ENG-MASTER   |
|---|--------------------|------------------|
|   | DRAWN: J.LEE       | DATE: APR. 22/09 |
| ) | CHECKED:           | DATE:            |
|   | SCALE: 1:1         | SHEET 2 OF 2     |
|   | DRAWING NUMBER     | ISSUE            |
|   | 346-ENG-MASTER     | 1                |