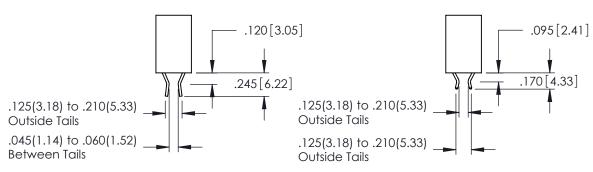

ACAD REFERENCE NO.

346-ENG-MASTER

THIS IS A C.A.D. GENERATED DRAWING DO NOT MAKE MANUAL REVISIONS TO MASTER.

ORIGINAL 1

ISSUE NUMBER

**Contact Code 555** 

**Contact Code 556** 

INSULATOR MATERIAL: THERMOPLASTIC POLYESTER, UL 94V-0 CONTACT MATERIAL; COPPER, NICKEL, TIN ALLOY CA-725 CONTACT PLATING: GOLD ON THE MATING AREA, TIN-LEAD

ON THE CONTACT TAILS, NICKEL UNDERPLATE

## 346/396 SERIES CARD EDGE CONNECTOR CONTACT CODE 555,556,558,559,560 DIMENSIONS

YOUR CONNECTION TO QUALITY & SERVICE

**EDAC INC** TORONTO, ONTARIO CANADA

THESE DRAWINGS AND SPECIFICATIONS ARE THE PROPERTY OF EDAC INC.,AND SHALL NOT BE REPRODUCED, OR COPIED OR USED AS THE BASIS FOR THE MANUFACTURE OR SALE OF APPARATUS WITHOUT WRITTEN PERMISSION.