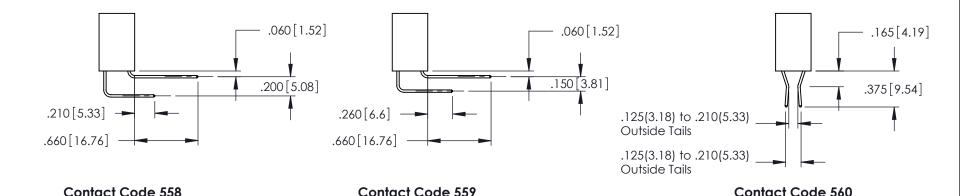

ACAD REFERENCE NO.

346-ENG-MASTER

THIS IS A C.A.D. GENERATED DRAWING DO NOT MAKE MANUAL REVISIONS TO MASTER.

ORIGINAL 1

ISSUE NUMBER

**Contact Code 555** 

**Contact Code 556** 

INSULATOR MATERIAL: THERMOPLASTIC POLYESTER, UL 94V-0 CONTACT MATERIAL; COPPER, NICKEL, TIN ALLOY CA-725 CONTACT PLATING: GOLD ON THE MATING AREA, TIN-LEAD

ON THE CONTACT TAILS, NICKEL UNDERPLATE

## 346/396 SERIES CARD EDGE CONNECTOR CONTACT CODE 555,556,558,559,560 DIMENSIONS

YOUR CONNECTION TO QUALITY & SERVICE

**EDAC INC** TORONTO, ONTARIO CANADA

THESE DRAWINGS AND SPECIFICATIONS ARE THE PROPERTY OF EDAC INC.,AND SHALL NOT BE REPRODUCED, OR COPIED OR USED AS THE BASIS FOR THE MANUFACTURE OR SALE OF APPARATUS WITHOUT WRITTEN PERMISSION.