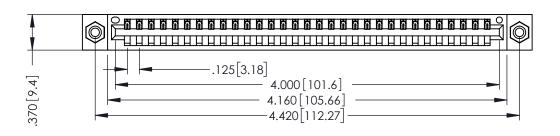

THIS IS A C.A.D. GENERATED DRAWING DO NOT MAKE MANUAL REVISIONS TO MASTER.

ISSUE NUMBER

ORIGINAL

1

EDRG .250[6.35] 4.685 [119] 560[14.22]

INSULATOR MATERIAL: THERMOPLASTIC POLYESTER, UL 94V-0 CONTACT MATERIAL; COPPER, NICKEL, TIN ALLOY CA-725 CONTACT PLATING: GOLD ON THE MATING AREA, TIN-LEAD

ON THE CONTACT TAILS, NICKEL UNDERPLATE

346/396 SERIES CARD EDGE CONNECTOR PART NUMBER: 396-031-540-608

YOUR CONNECTION TO QUALITY & SERVICE

**EDAC INC** TORONTO, ONTARIO CANADA

THESE DRAWINGS AND SPECIFICATIONS ARE THE PROPERTY OF EDAC INC., AND SHALL NOT BE REPRODUCED,OR COPIED OR USED AS THE BASIS FOR THE MANUFACTURE OR SALE OF APPARATUS WITHOUT WRITTEN PERMISSION.

| DRAWN: J.LEE   | DATE: APR. 22/09 |       |
|----------------|------------------|-------|
| CHECKED:       | DATE:            |       |
| SCALE: 1:1     | SHEET 1          | OF 2  |
| DRAWING NUMBER |                  | ISSUE |
| 346-ENG-MASTER |                  | 1     |