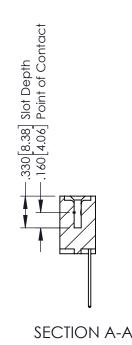

ACAD REFERENCE NO.

346-ENG-MASTER

THIS IS A C.A.D. GENERATED DRAWING DO NOT MAKE MANUAL REVISIONS TO MASTER.

ORIGINAL 1

ISSUE NUMBER

**Contact Code 555** 

**Contact Code 556** 

INSULATOR MATERIAL: THERMOPLASTIC POLYESTER, UL 94V-0 CONTACT MATERIAL; COPPER, NICKEL, TIN ALLOY CA-725 CONTACT PLATING: GOLD ON THE MATING AREA, TIN-LEAD

ON THE CONTACT TAILS, NICKEL UNDERPLATE

## 346/396 SERIES CARD EDGE CONNECTOR CONTACT CODE 555,556,558,559,560 DIMENSIONS

YOUR CONNECTION TO QUALITY & SERVICE

**EDAC INC** TORONTO, ONTARIO CANADA

THESE DRAWINGS AND SPECIFICATIONS ARE THE PROPERTY OF EDAC INC.,AND SHALL NOT BE REPRODUCED, OR COPIED OR USED AS THE BASIS FOR THE MANUFACTURE OR SALE OF APPARATUS WITHOUT WRITTEN PERMISSION.