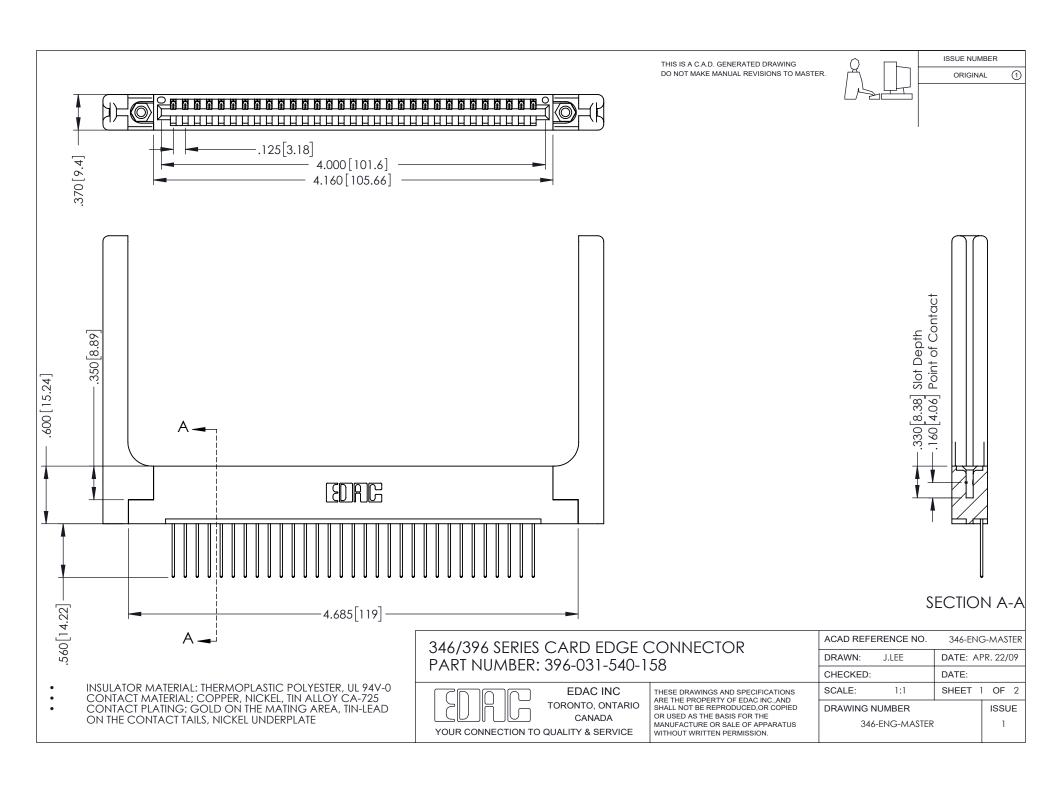

THIS IS A C.A.D. GENERATED DRAWING DO NOT MAKE MANUAL REVISIONS TO MASTER.

ORIGINAL 1

ISSUE NUMBER

**Contact Code 555** 

**Contact Code 556** 

INSULATOR MATERIAL: THERMOPLASTIC POLYESTER, UL 94V-0 CONTACT MATERIAL; COPPER, NICKEL, TIN ALLOY CA-725 CONTACT PLATING: GOLD ON THE MATING AREA, TIN-LEAD

ON THE CONTACT TAILS, NICKEL UNDERPLATE

## 346/396 SERIES CARD EDGE CONNECTOR CONTACT CODE 555,556,558,559,560 DIMENSIONS

YOUR CONNECTION TO QUALITY & SERVICE

**EDAC INC** TORONTO, ONTARIO CANADA

THESE DRAWINGS AND SPECIFICATIONS ARE THE PROPERTY OF EDAC INC.,AND SHALL NOT BE REPRODUCED, OR COPIED OR USED AS THE BASIS FOR THE MANUFACTURE OR SALE OF APPARATUS WITHOUT WRITTEN PERMISSION.