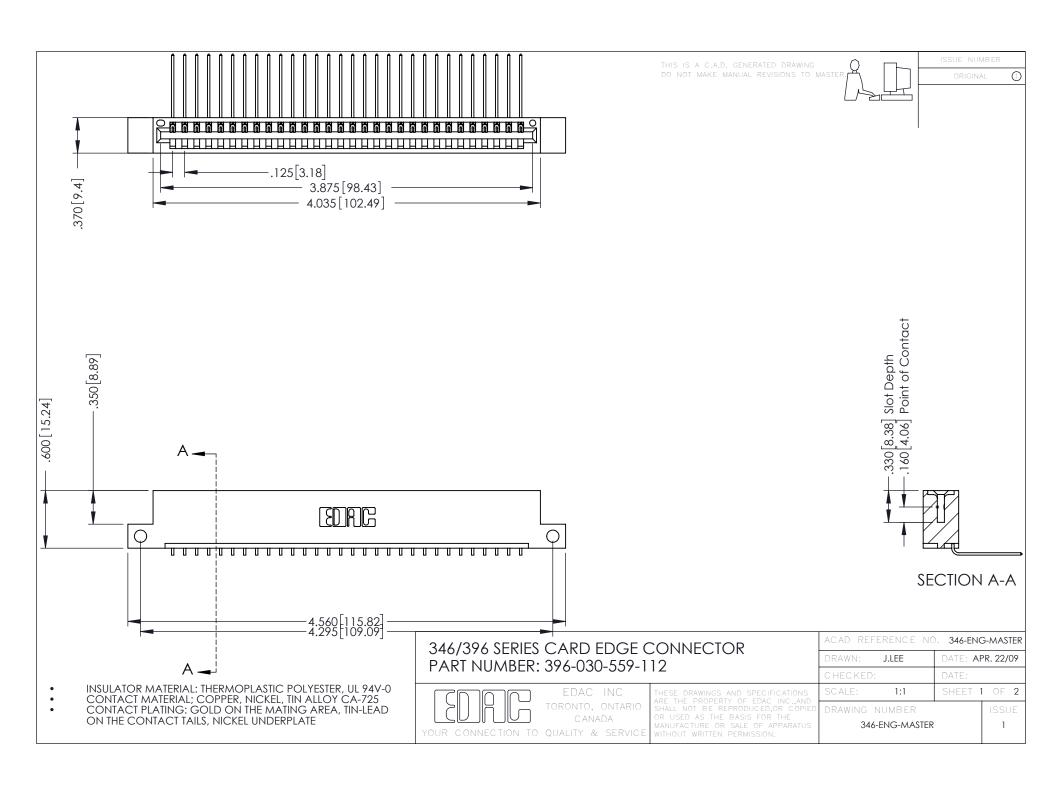

**Contact Code 555** 

**Contact Code 556** 

INSULATOR MATERIAL: THERMOPLASTIC POLYESTER, UL 94V-0 CONTACT MATERIAL; COPPER, NICKEL, TIN ALLOY CA-725

CONTACT PLATING: GOLD ON THE MATING AREA, TIN-LEAD ON THE CONTACT TAILS, NICKEL UNDERPLATE