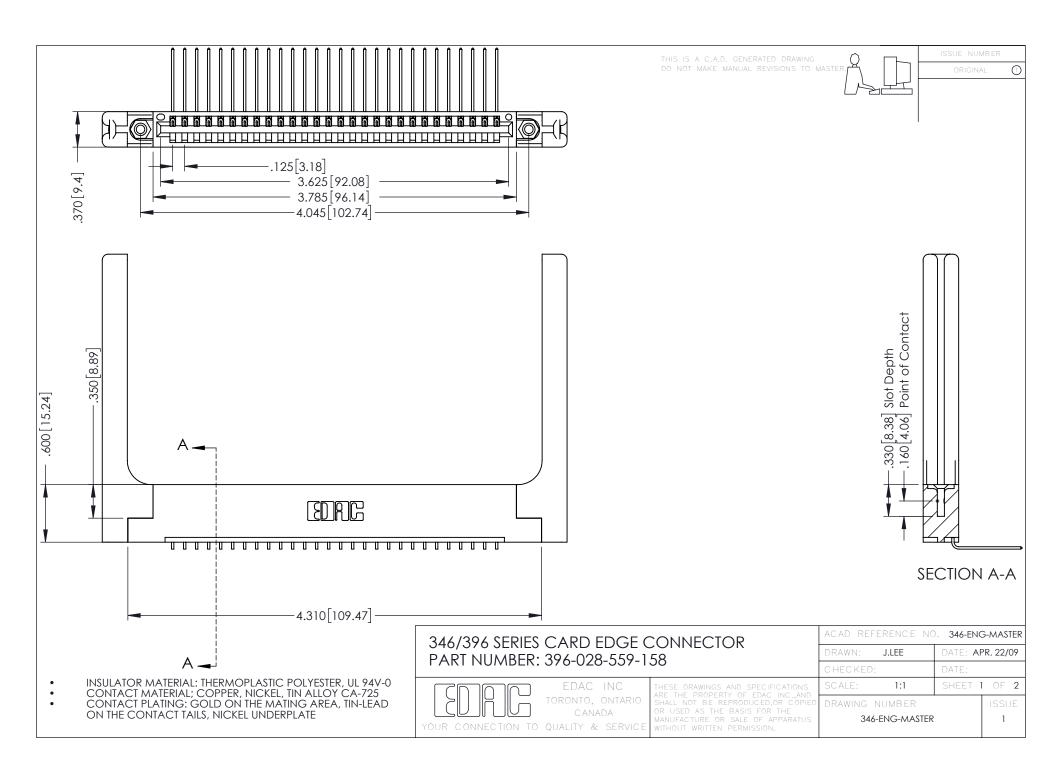

**Contact Code 555** 

**Contact Code 556** 

INSULATOR MATERIAL: THERMOPLASTIC POLYESTER, UL 94V-0 CONTACT MATERIAL; COPPER, NICKEL, TIN ALLOY CA-725 CONTACT PLATING: GOLD ON THE MATING AREA, TIN-LEAD

ON THE CONTACT TAILS, NICKEL UNDERPLATE

## 346/396 SERIES CARD EDGE CONNECTOR CONTACT CODE 555,556,558,559,560 DIMENSIONS

YOUR CONNECTION TO QUALITY & SERVICE

|   | ACAD REFERENCE NO. 346-ENG-MASTER |                  |
|---|-----------------------------------|------------------|
|   | DRAWN: J.LEE                      | DATE: APR. 22/09 |
|   | CHECKED:                          | DATE:            |
|   | SCALE: 1:1                        | SHEET 2 OF 2     |
| D | DRAWING NUMBER                    | ISSUE            |

346-ENG-MASTER