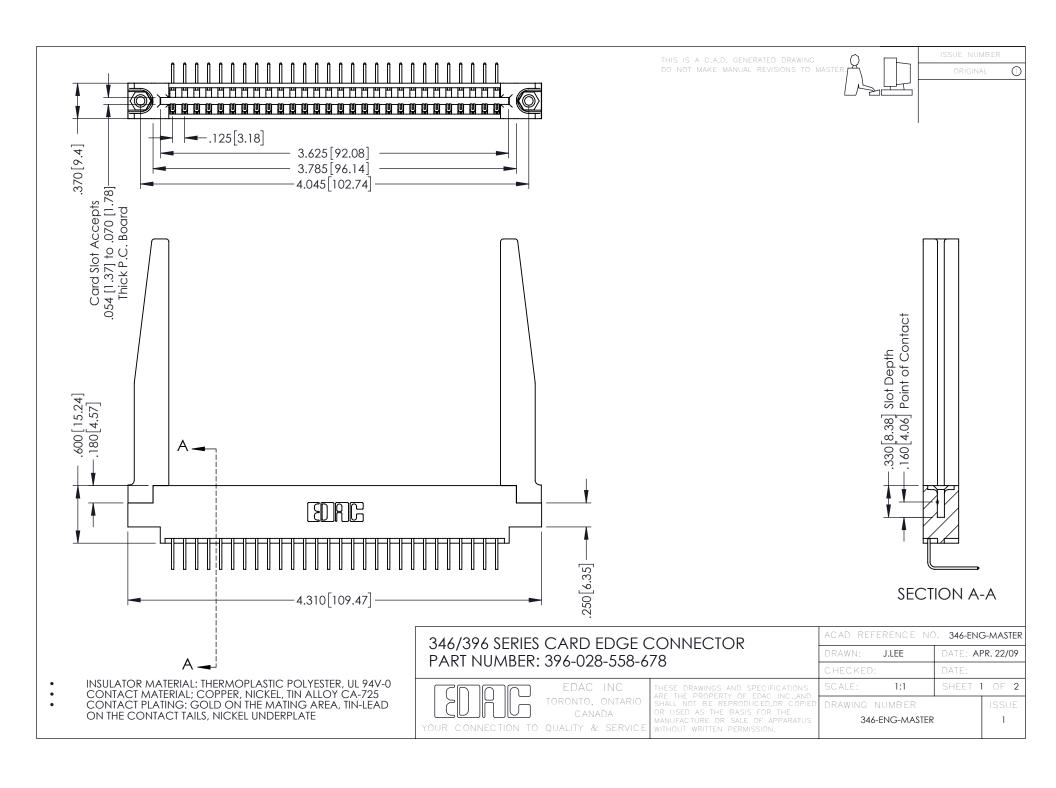

**Contact Code 555** 

**Contact Code 556** 

INSULATOR MATERIAL: THERMOPLASTIC POLYESTER, UL 94V-0 CONTACT MATERIAL; COPPER, NICKEL, TIN ALLOY CA-725 CONTACT PLATING: GOLD ON THE MATING AREA, TIN-LEAD

ON THE CONTACT TAILS, NICKEL UNDERPLATE

## 346/396 SERIES CARD EDGE CONNECTOR CONTACT CODE 555,556,558,559,560 DIMENSIONS

YOUR CONNECTION TO QUALITY & SERVICE

|   | ACAD REFERENCE NO. 346-ENG-MASTER |                  |
|---|-----------------------------------|------------------|
|   | DRAWN: J.LEE                      | DATE: APR. 22/09 |
|   | CHECKED:                          | DATE:            |
|   | SCALE: 1:1                        | SHEET 2 OF 2     |
| D | DRAWING NUMBER                    | ISSUE            |

346-ENG-MASTER